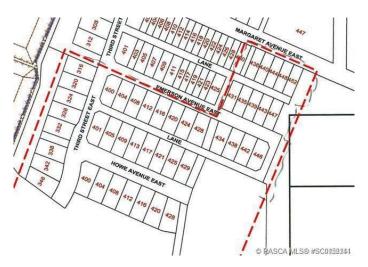

# **Community Information**

Address 400 Howe Avenue E

Subdivision N/A

City Duchess

County Newell, County of

Province Alberta
Postal Code T0J 0Z0

### **Exterior**

Lot Description Corner Lot, Irregular Lot

Roof None
Construction None
Foundation None

### **Additional Information**

Date Listed February 26th, 2019

Days on Market 2324

Zoning Residental