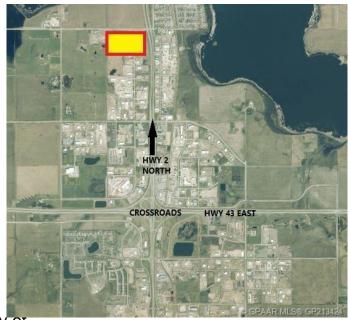

### \$1,108,800

0 Bedroom, 0.00 Bathroom, Land on 4.62 Acres

N/A, Clairmont, Alberta

4.62 ACRE industrial Lot Located on the south side of 100 Ave in Clairmont. Great access and exposure to HWY2 North. Zoned RM-4 - HIGHWAY INDUSTRIAL.