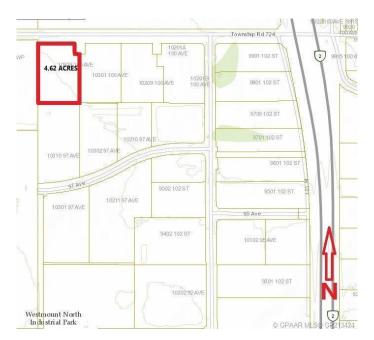

### \$1,108,800

0 Bedroom, 0.00 Bathroom, Land on 4.62 Acres

N/A, Clairmont, Alberta

4.62 ACRE industrial Lot Located on the south side of 100 Ave in Clairmont. Great access and exposure to HWY2 North. Zoned RM-4 - HIGHWAY INDUSTRIAL.