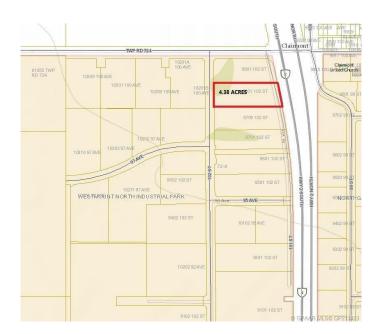

### \$1,971,000

0 Bedroom, 0.00 Bathroom, Land on 4.38 Acres

N/A, Clairmont, Alberta

4.38 Acres of Industrial Commercial Land located with exposure to HWY2 North. This lot is Zoned RM-4 Highway Industrial and is located adjacent to the New CO-OP Cardlock Station.

# **Community Information**

Address 9801 102 Street

Subdivision N/A

City Clairmont

County Grande Prairie No. 1, County of

Province Alberta
Postal Code T0H 0W0

### **Additional Information**

Date Listed December 18th, 2019

Days on Market 1942 Zoning RM-4