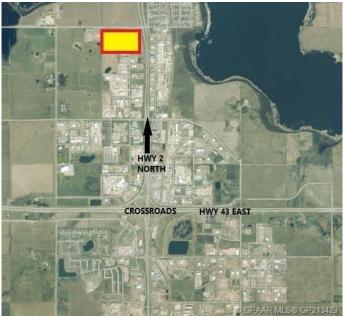

### \$1,971,000

0 Bedroom, 0.00 Bathroom, Land on 4.38 Acres

N/A, Clairmont, Alberta

4.38 Acres of Industrial Commercial Land located with exposure to HWY2 North. This lot is Zoned RM-4 Highway Industrial and is located adjacent to the New CO-OP Cardlock Station.