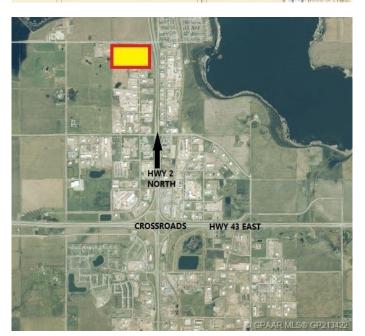

### \$3,993,000

0 Bedroom, 0.00 Bathroom, Land on 8.28 Acres

N/A, Clairmont, Alberta

8.28 Acres with direct exposure to the Highway [HWY 2 North]. This lot is Zoned RM-4 - HIGHWAY INDUSTRIAL. Located Directly beside the New Co-OP Card Lock Station.