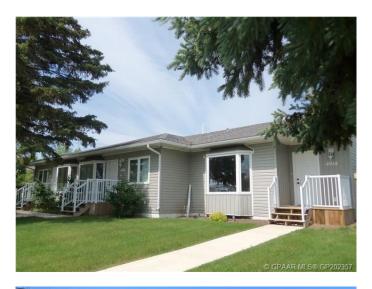

# \$600,000 - 4920 52 Avenue, Grimshaw

MLS® #GP202357

### \$600,000

2 Bedroom, 1.00 Bathroom, 3,690 sqft Multi-Family on 0.00 Acres

N/A, Grimshaw, Alberta

Investor Alert... This fourplex in Grimshaw is for sale. All 4 units have tenants. The Two outside units have a single attached garage, 1 bedroom, den, 1 full bath, and modern kitchen with open concept living room. The inside units have no garages, 2 bedrooms, larger outdoor yard space, 2 full baths, modern kitchen with open concept living area. This building is registered as a bare land condominium, and currently all four units are owned by the builder and rented out. Rent is \$1100.00 per month plus power, gas, telephone, television, tenants insurance and internet. Currently the Owner/Condo Corporation mows the grass, removes snow, garbage and pays water and sewer. All four units are rented and typically suit a senior tenant or couple. Call today to see this immaculate building. Great Location close to downtown so very convenient for tenants. This is the perfect senior option. Virtual tour of the 3rd unit (2nd form the East end) is now available. See the media section to view!

#### **Exterior**

Lot Description Back Lane, Landscaped, Near Shopping Center

Roof Asphalt Shingle

Construction Vinyl Siding

Foundation Slab