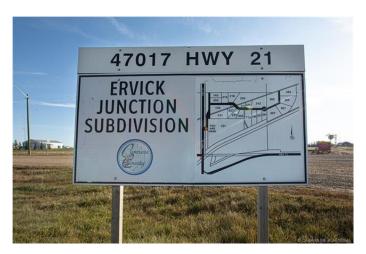

## **Community Information**

Address 25, 47017 Highway 21

Subdivision Ervick Industrial

City Rural Camrose County

County Camrose County

Province Alberta
Postal Code T4V 2M9

#### \$98,000

0 Bedroom, 0.00 Bathroom, Commercial on 4.47 Acres

Ervick Industrial, Rural Camrose County, Alberta

4.47 Acres of Industrial Land just West of Camrose within the Ervick Industrial Subdivision. The Ervick Rural Industrial Subdivision is strategically located with "affordable― rural industrial lots within:-1 hour to the City of Edmonton-45 minutes to the Edmonton International Airport-40 minutes to the Nisku Industrial Park-5 minutes to the City of Camrose (steel pipe mill, pipe coating plants, agricultural service industries)