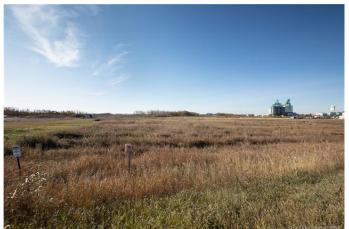

#### \$98,000

0 Bedroom, 0.00 Bathroom, Commercial on 4.47 Acres

Ervick Industrial, Rural Camrose County, Alberta

4.47 Acres of Industrial Land just West of Camrose within the Ervick Industrial Subdivision. The Ervick Rural Industrial Subdivision is strategically located with "affordable― rural industrial lots within:-1 hour to the City of Edmonton-45 minutes to the Edmonton International Airport-40 minutes to the Nisku Industrial Park-5 minutes to the City of Camrose (steel pipe mill, pipe coating plants, agricultural service industries)