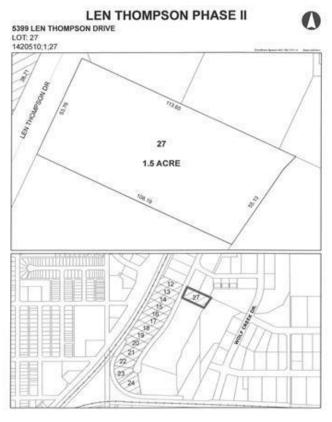

# \$337,500 - 5399 Len Thompson Drive, Lacombe

MLS® #CA0131985

### \$337,500

0 Bedroom, 0.00 Bathroom, Commercial on 1.50 Acres

Wolf Creek Industrial Park, Lacombe, Alberta

Len Thompson Industrial Park. New 15 acre industrial park strategically located in the heart of Lacombe's industrial area and will soon be home to Lacombe's new Public Works shop and yard site. Features highway exposure, access and visibility. Conveniently located next to major regional highways. Lots are zoned light industrial which provides for a large variety of permitted and discretionary uses. Subdivision is paved, shovel ready with street lights and services to lot. Currently lots are 1 to 1.5 acres in size but if you need to amalgamate 1 or more lots to make your business plan work that is easy to do. Come take a look at the City of Lacombe and its newest industrial subdivision where your business needs will be met and thrive for years to come. Note the City is also willing to look at selling a separate 7 to 10 acre parcel.

## **Community Information**

Address 5399 Len Thompson Drive

Subdivision Wolf Creek Industrial Park

City Lacombe
County Lacombe
Province Alberta

Postal Code T4L 2H3

### **Additional Information**

Date Listed April 3rd, 2018

Days on Market 2717

Zoning I1