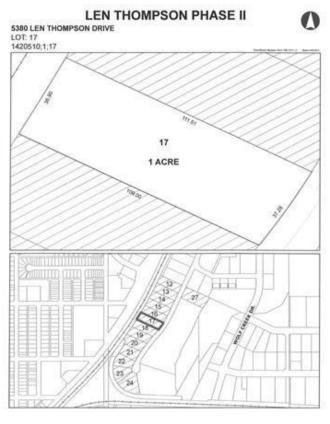

# \$225,000 - 5380 Len Thompson Drive, Lacombe

MLS® #CA0131979

#### \$225,000

0 Bedroom, 0.00 Bathroom, Commercial on 1.00 Acres

Wolf Creek Industrial Park, Lacombe, Alberta

Len Thompson Industrial Park. New 15 acre industrial park strategically located in the heart of Lacombe's industrial area and will soon be home to Lacombe's new Public Works shop and yard site. Features highway exposure, access and visibility. Conveniently located next to major regional highways. Lots are zoned light industrial which provides for a large variety of permitted and discretionary uses. Subdivision is paved, shovel ready with street lights and services to lot. Currently lots are 1 to 1.5 acres in size but if you need to amalgamate 1 or more lots to make your business plan work that is easy to do. Come take a look at the City of Lacombe and its newest industrial subdivision where your business needs will be met and thrive for years to come. Note the City is also willing to look at selling a separate 7 to 10 acre parcel.

#### **Community Information**

Address 5380 Len Thompson Drive

Subdivision Wolf Creek Industrial Park

City Lacombe
County Lacombe
Province Alberta

Postal Code T4L 2H3

## **Additional Information**

Date Listed April 3rd, 2018

Days on Market 2721 Zoning I1