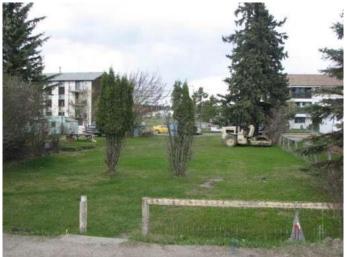

#### \$70,000

0 Bedroom, 0.00 Bathroom, Land on 0.16 Acres

N/A, Edson, Alberta

7,000 sq. ft. vacant commercial lot on Highway 16 Westbound. This property would offer excellent highway exposure. With back alley access you can have parking at the rear of the property. Local improvement charge is \$553.48 and goes to 2034.