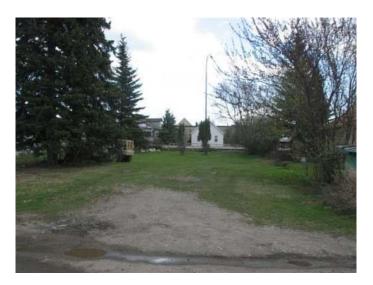

#### \$70,000

0 Bedroom, 0.00 Bathroom, Land on 0.16 Acres

N/A, Edson, Alberta

7,000 sq. ft. vacant commercial lot on Highway 16 Westbound. This property would offer excellent highway exposure. With back alley access you can have parking at the rear of the property. Local improvement charge is \$553.48 and goes to 2034.