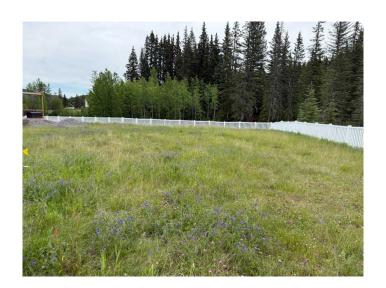

#### \$99,000

0 Bedroom, 0.00 Bathroom, Land on 0.09 Acres

NONE, Nordegg, Alberta

List price now includes GST..... Looking for an opportunity to own a small piece of paradise? Well look no further, Nordegg is offering you a spot to build exactly that. This vacant lot is in south Nordegg. The architectural design theme for this area is modeled after the original homes which were present circa 1915. Characterized by painted cedar, front porches and cottage and gabled roofs. This hamlet offers views of Mount Baldy and Coliseum Mountain and is a great destination for hikers, bikers, OHV's and fishermen alike. If you are seeking the feel of a mountain village in the making without the pressure, become part of the legacy and begin to build now.

#### **Amenities**

Utilities Electricity at Lot Line, Phone At Lot Line, Sewer Available

**Exterior** 

Lot Description Standard Shaped Lot, Views