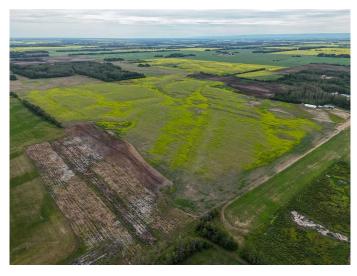

#### \$715,000

0 Bedroom, 0.00 Bathroom, Agri-Business on 140.26 Acres

NONE, Rural Mackenzie County, Alberta

140 ACRES FOR SAEL NEAR LA CRETE!! check out this great land up for sale, located only 15 minutes form La Crete. Add acres to your existing land today!! Taking offers on the property until August 14, Best and final offers (second chance) will be offered to all submitted offers on August 15. Offers will be reviewed by August 16.

#### **Essential Information**

| MLS® #    | A2239888      |
|-----------|---------------|
| Price     | \$715,000     |
| Bathrooms | 0.00          |
| Acres     | 140.26        |
| Туре      | Agri-Business |
| Sub-Type  | Agriculture   |
| Status    | Active        |

#### **Community Information**

| Address     | Sw-8-107-14-w5         |
|-------------|------------------------|
| Subdivision | NONE                   |
| City        | Rural Mackenzie County |
| County      | Mackenzie County       |
| Province    | Alberta                |
| Postal Code | T0H 2H0                |