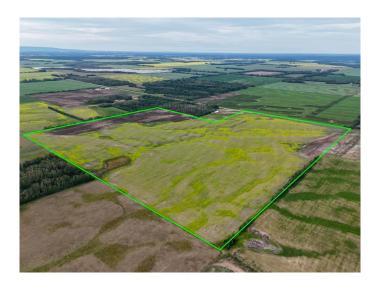

#### \$715,000

0 Bedroom, 0.00 Bathroom, Agri-Business on 140.26 Acres

NONE, Rural Mackenzie County, Alberta

140 ACRES FOR SAEL NEAR LA CRETE!! check out this great land up for sale, located only 15 minutes form La Crete. Add acres to your existing land today!! Taking offers on the property until August 14, Best and final offers (second chance) will be offered to all submitted offers on August 15. Offers will be reviewed by August 16.

#### **Essential Information**

| MLS® #    | A2239888      |
|-----------|---------------|
| Price     | \$715,000     |
| Bathrooms | 0.00          |
| Acres     | 140.26        |
| Туре      | Agri-Business |
| Sub-Type  | Agriculture   |
| Status    | Active        |

#### **Community Information**

| Address     | Sw-8-107-14-w5         |
|-------------|------------------------|
| Subdivision | NONE                   |
| City        | Rural Mackenzie County |
| County      | Mackenzie County       |
| Province    | Alberta                |
| Postal Code | T0H 2H0                |