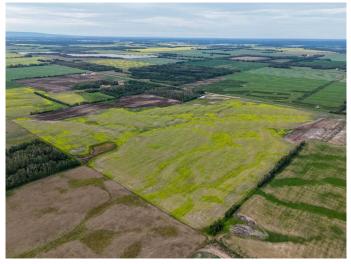

#### \$715,000

0 Bedroom, 0.00 Bathroom, Agri-Business on 140.26 Acres

NONE, Rural Mackenzie County, Alberta

140 ACRES FOR SAEL NEAR LA CRETE!! check out this great land up for sale, located only 15 minutes form La Crete. Add acres to your existing land today!! Taking offers on the property until August 14, Best and final offers (second chance) will be offered to all submitted offers on August 15. Offers will be reviewed by August 16.

#### **Essential Information**

| MLS® #    | A2239888      |
|-----------|---------------|
| Price     | \$715,000     |
| Bathrooms | 0.00          |
| Acres     | 140.26        |
| Туре      | Agri-Business |
| Sub-Type  | Agriculture   |
| Status    | Active        |

#### **Community Information**

| Address     | Sw-8-107-14-w5         |
|-------------|------------------------|
| Subdivision | NONE                   |
| City        | Rural Mackenzie County |
| County      | Mackenzie County       |
| Province    | Alberta                |
| Postal Code | T0H 2H0                |