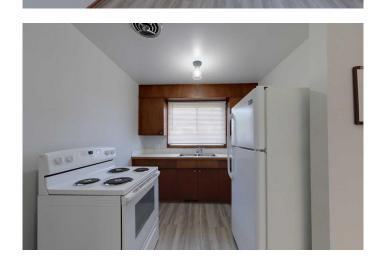

# Interior

Interior Features Storage

Appliances Dryer, Refrigerator, Stove(s), Washer

Heating Forced Air

Cooling None Basement None