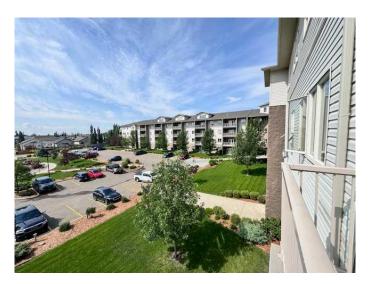

### \$334,900

2 Bedroom, 2.00 Bathroom, 1,461 sqft Residential on 0.03 Acres

Parkview Estates, Lloydminster, Alberta

This stunning 1460 sq ft 2 bedroom condo boasts expansive living spaces, high ceilings, and an abundance of natural light. Enjoy seamless indoor-outdoor living on the expansive east-facing deck, complete with natural gas hookup for effortless outdoor cooking and BBQs.

\*Included Features:\*

- 2 underground parking stalls
- Car wash station
- Air conditioning
- A convenient gym
- Luxurious lounge
- 5-piece ensuite featuring double sink
- Additional 4-piece bathroom
- Expansive east-facing deck with natural gas hookup
- \*Perfect for entertaining and everyday living!\*