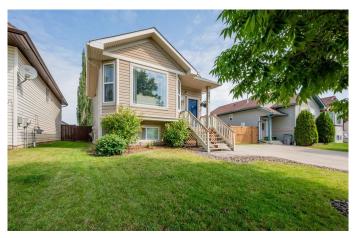

## \$389,900

3 Bedroom, 3.00 Bathroom, 1,516 sqft Residential on 0.12 Acres

Countryside South., Grande Prairie, Alberta

Step into this meticulously finished 4 level split located on a spacious street in Countryside South with no rear neighbours. Where style, functionality, and space unite to create an exceptional family home. Spanning over 1,500+ sq.ft of beautifully developed living space, this residence boasts 3 generous bedrooms and 3 full bathrooms, each thoughtfully designed for comfort and flow. The main level welcomes you with soaring ceilings, sun drenched windows, and a modern color palette that sets a warm and inviting tone throughout. The super functional kitchen features rich maple cabinetry, SMART stainless steel appliances, a corner pantry, and ample counter space. Perfectly complemented by the bright dining nook ideal for family meals or entertaining. Upstairs, you'II find a spacious primary suite with a walk-in closet and private ensuite, as well as one large secondary bedroom and a stylish main bath. The third level impresses with a massive family room bathed in natural light, complete with walkout access to a humongous deck with natural gas hook up for barbecue plus a CEDAR GAZEBO, 2 sheds, fully fenced and landscaped backyard with no rear neighbors, offering privacy and serenity. Downstairs, the fourth level is smartly finished with a huge 3rd bedroom with a walk-in closet, a well appointed full bathroom, and a functional laundry area. Additional highlights include a generous front entry, RV parking and a backyard built for memories. This home has

been lovingly maintained, including newer shingles and hot water tank. It is truly move in ready, showing immaculately from top to bottom. A rare opportunity in this price range, book your private tour today and prepare to be impressed!