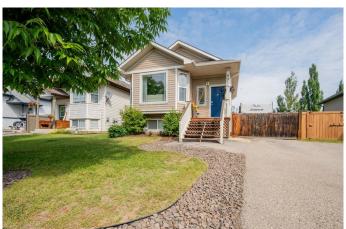

## \$389,900

3 Bedroom, 3.00 Bathroom, 1,516 sqft Residential on 0.12 Acres

Countryside South., Grande Prairie, Alberta

Step into this meticulously finished 4 level split located on a spacious street in Countryside South with no rear neighbours. Where style, functionality, and space unite to create an exceptional family home. Spanning over 1,500+ sq.ft of beautifully developed living space, this residence boasts 3 generous bedrooms and 3 full bathrooms, each thoughtfully designed for comfort and flow. The main level welcomes you with soaring ceilings, sun drenched windows, and a modern color palette that sets a warm and inviting tone throughout. The super functional kitchen features rich maple cabinetry, SMART stainless steel appliances, a corner pantry, and ample counter space. Perfectly complemented by the bright dining nook ideal for family meals or entertaining. Upstairs, you'II find a spacious primary suite with a walk-in closet and private ensuite, as well as one large secondary bedroom and a stylish main bath. The third level impresses with a massive family room bathed in natural light, complete with walkout access to a humongous deck with natural gas hook up for barbecue plus a CEDAR GAZEBO, 2 sheds, fully fenced and landscaped backyard with no rear neighbors, offering privacy and serenity. Downstairs, the fourth level is smartly finished with a huge 3rd bedroom with a walk-in closet, a well appointed full bathroom, and a functional laundry area. Additional highlights include a generous front entry, RV parking and a backyard built for memories. This home has

been lovingly maintained, including newer shingles and hot water tank. It is truly move in ready, showing immaculately from top to bottom. A rare opportunity in this price range, book your private tour today and prepare to be impressed!