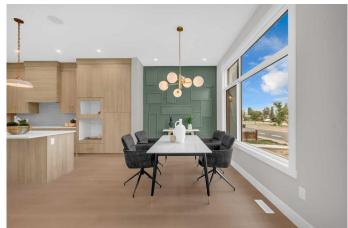

As you enter, you're greeted by an open-concept main floor that blends modern style with everyday convenience. The spacious dining area flows into a chef-inspired gourmet kitchen featuring high-end stainless steel appliances, a large island, and ample storage. Adjacent to the kitchen, a bright family room creates a welcoming space for relaxation and gatherings. The rear mudroom leads out to your private backyard oasisâ€"perfect for family entertainment.