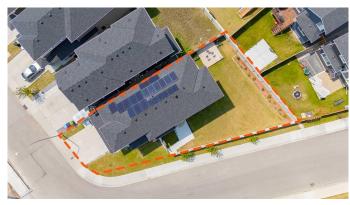

### \$879,999

6 Bedroom, 4.00 Bathroom, 2,292 sqft Residential on 0.13 Acres

Redstone, Calgary, Alberta

Welcome to this 2020 Green Built, fully upgraded, east-facing home, located on a massive 5500+ sqft corner lot in the family-friendly community of Redstone. This modern, meticulously maintained home offers 2281 sqft of beautifully designed living space above grade, including a full bedroom and full bathroom on the main floor, perfect for guests or multi-generational living. With a 2-bedroom legal basement suite featuring a private side entrance, it is ideal for rental income or extended family use. Step inside and experience elevated living with 9' ceilings, triple-pane windows, and a layout flooded with natural light. The open-concept kitchen is a chef's dream with maple cabinets, granite countertops, gas stove, chimney hood fan, and stainless steel appliances with extended 5-year warranty. The main level flows effortlessly into a bright living area and spacious dining space, while the upstairs offers a central bonus room, laundry, a lavish master suite with a 5-piece ensuite and walk-in closet, plus two additional generously sized bedrooms. Moreover, this home previously qualified for CMHC Green Home Rebate.

What makes this home truly special is its impressive list of smart and energy-efficient upgrades including a 7kW solar panel system sending power back to the grid, Nest thermostats, central air conditioning, two high-efficiency furnaces, a tankless hot water heater, and a 200 AMP electrical panel ready

for your future tech needs. You will also enjoy a centralized water purifier, water softener, EV charger, and a smart security setup with 4 Lorex cameras and 9 door and window sensors. The exterior is just as remarkable with Gemstone color-changing LED lights, professional landscaping, a large deck, and a fully fenced west-facing backyard that is perfect for hosting summer gatherings. With ample street parking, an insulated double attached garage, and coverage under the Alberta New Home Warranty, this home checks every box. Located close to transit, parks, playgrounds, schools, major highways, the airport, and CrossIron Mall, this is more than a house. It is a smart, stylish, income-generating home designed for modern living.

**Exterior** 

Exterior Features Lighting

Lot Description Back Yard, Corner Lot

Roof Asphalt Shingle

Construction Concrete, Vinyl Siding, Wood Frame

Foundation Poured Concrete

**Additional Information** 

Date Listed June 27th, 2025