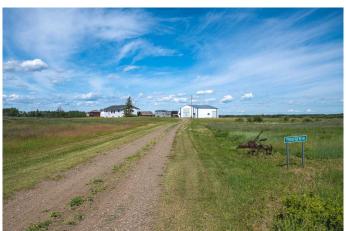

### \$819,900

2 Bedroom, 1.00 Bathroom, Agri-Business on 160.00 Acres

NONE, Rural Spirit River No. 133, M.D. of, Alberta

Homestead dreams could be your reality! This incredible 160-acre farm has been cherished by the same family for 95 years, and now it's ready to be passed on to the next generation of farming roots and rural legacy. Set on a dead-end road off RR 44 down the Volin RD this stunning parcel offers peace, privacy, and potential, bordered by Ducks Unlimited conservation land to the North and West, and neighboring farms to the South and East. The property features: 20-acre homesite, 10 acres of mature trees, and 130 acres of prime Peace Country farmland. Outside offers a 40'x60' insulated tin shop with concrete floor, floor drain, water lines, wood stove, office, mezzanine storage, and dual overhead doors. Outbuildings include 5 graineries, 3 storage sheds, and 3 dugouts throughout the property, supporting both crop and livestock possibilities. The 1991-built 1458 sq.ft bungalow offers cozy, updated living with newly installed front steps and new windows throughout in 2021. The spacious fover leads to main floor laundry with sink just off the upgraded kitchen featuring custom organizer shelving, French pantry, and center island bar. The open concept living space is complete with 2 bedrooms, 1 large bathroom, and new paint and trim. The unfinished basement features new furnace in 2022 and newer hot water tank and offers ample space for future