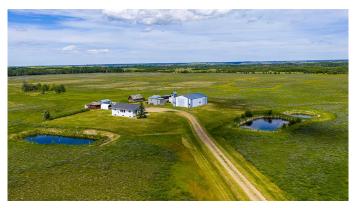

### \$819,900

2 Bedroom, 1.00 Bathroom, Agri-Business on 160.00 Acres

NONE, Rural Spirit River No. 133, M.D. of, Alberta

Homestead dreams could be your reality! This incredible 160-acre farm has been cherished by the same family for 95 years, and now it's ready to be passed on to the next generation of farming roots and rural legacy. Set on a dead-end road off RR 44 down the Volin RD this stunning parcel offers peace, privacy, and potential, bordered by Ducks Unlimited conservation land to the North and West, and neighboring farms to the South and East. The property features: 20-acre homesite, 10 acres of mature trees, and 130 acres of prime Peace Country farmland. Outside offers a 40'x60' insulated tin shop with concrete floor, floor drain, water lines, wood stove, office, mezzanine storage, and dual overhead doors. Outbuildings include 5 graineries, 3 storage sheds, and 3 dugouts throughout the property, supporting both crop and livestock possibilities. The 1991-built 1458 sq.ft bungalow offers cozy, updated living with newly installed front steps and new windows throughout in 2021. The spacious fover leads to main floor laundry with sink just off the upgraded kitchen featuring custom organizer shelving, French pantry, and center island bar. The open concept living space is complete with 2 bedrooms, 1 large bathroom, and new paint and trim. The unfinished basement features new furnace in 2022 and newer hot water tank and offers ample space for future

development. Whether you're looking to farm, homestead, or simply enjoy the serenity of nature, this land is irreplaceable. Embrace the heritage, the fertile ground, and the unmatched location in the picturesque Dunvegan area. Build your family's legacy with this once-in-a-century opportunity!