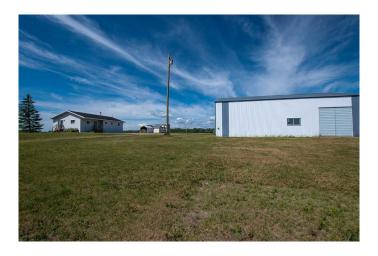

### \$819,900

2 Bedroom, 1.00 Bathroom, Agri-Business on 160.00 Acres

NONE, Rural Spirit River No. 133, M.D. of, Alberta

Homestead dreams could be your reality! This incredible 160-acre farm has been cherished by the same family for 95 years, and now it's ready to be passed on to the next generation of farming roots and rural legacy. Set on a dead-end road off RR 44 down the Volin RD this stunning parcel offers peace, privacy, and potential, bordered by Ducks Unlimited conservation land to the North and West, and neighboring farms to the South and East. The property features: 20-acre homesite, 10 acres of mature trees, and 130 acres of prime Peace Country farmland. Outside offers a 40'x60' insulated tin shop with concrete floor, floor drain, water lines, wood stove, office, mezzanine storage, and dual overhead doors. Outbuildings include 5 graineries, 3 storage sheds, and 3 dugouts throughout the property, supporting both crop and livestock possibilities. The 1991-built 1458 sq.ft bungalow offers cozy, updated living with newly installed front steps and new windows throughout in 2021. The spacious fover leads to main floor laundry with sink just off the upgraded kitchen featuring custom organizer shelving, French pantry, and center island bar. The open concept living space is complete with 2 bedrooms, 1 large bathroom, and new paint and trim. The unfinished basement features new furnace in 2022 and newer hot water tank and offers ample space for future