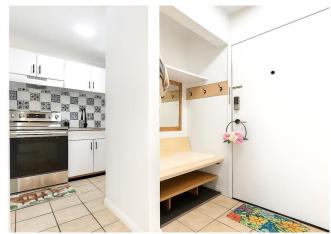

## \$164,900

1 Bedroom, 1.00 Bathroom, 581 sqft Residential on 0.00 Acres

Forest Lawn, Calgary, Alberta

Welcome to a great turnkey 1-bedroom, 1-bathroom apartment close to all major stores and the best restaurants around the corner! This unique and stylish property is located just under 15 minutes from downtown. Many buses are available right at your corner. It has one underground parking spot with the extra option of free street parking. Convenience with an ensuite washer/dryer unit in the extra room. Feeling like having a drink with a friend? Your private, cozy balcony is the perfect spot! Enjoy your favourite shows on your brand new 50in smart TV and entertainment unit. The bathroom has been fully upgraded with new toilet, LED mirror, lights and shower components. Perfect for investors and newcomers as all brand new furniture is included. This is a truly one-of-a-kind artwork piece, a move-in ready opportunity!

### Interior

Interior Features Ceiling Fan(s), Laminate Counters, No Animal Home, No Smoking

Home, Open Floorplan, Storage

Appliances Electric Oven, Refrigerator, Window Coverings, European Washer/Dryer

Combination