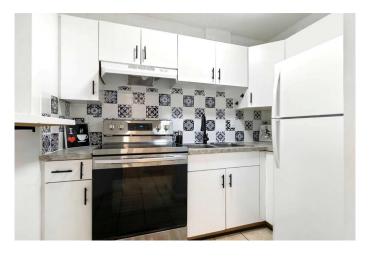

## \$164,900

1 Bedroom, 1.00 Bathroom, 581 sqft Residential on 0.00 Acres

Forest Lawn, Calgary, Alberta

Welcome to a great turnkey 1-bedroom, 1-bathroom apartment close to all major stores and the best restaurants around the corner! This unique and stylish property is located just under 15 minutes from downtown. Many buses are available right at your corner. It has one underground parking spot with the extra option of free street parking. Convenience with an ensuite washer/dryer unit in the extra room. Feeling like having a drink with a friend? Your private, cozy balcony is the perfect spot! Enjoy your favourite shows on your brand new 50in smart TV and entertainment unit. The bathroom has been fully upgraded with new toilet, LED mirror, lights and shower components. Perfect for investors and newcomers as all brand new furniture is included. This is a truly one-of-a-kind artwork piece, a move-in ready opportunity!

### Interior

Interior Features Ceiling Fan(s), Laminate Counters, No Animal Home, No Smoking

Home, Open Floorplan, Storage

Appliances Electric Oven, Refrigerator, Window Coverings, European Washer/Dryer

Combination