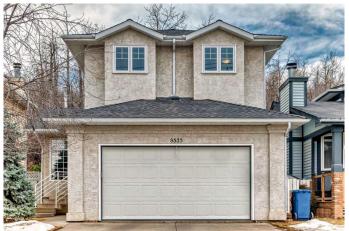

# \$849,900 - 8535 33 Avenue Nw, Calgary

MLS® #A2232064

### \$849,900

4 Bedroom, 4.00 Bathroom, 1,693 sqft Residential on 0.12 Acres

Bowness, Calgary, Alberta

This exceptional home offers a rare combination of luxury, seclusion, and convenience, making it a true gem in an ideal location. Nestled on a tranquil, heavily treed lot that backs onto a forest, this custom-built, contemporary 2-storey home provides privacy and a serene living environment right in your backyard. Spanning over 2,400 sq. ft., this non-smoking, no-pet home showcases an open-concept design with beautiful hardwood flooring and 9-foot ceilings throughout the main floor. The large foyer leads to a well-appointed office that overlooks the manicured front yard, creating a welcoming first impression. The spacious living room features an attractive granite fireplace, adding both warmth and elegance to the space. The kitchen is a true highlight, equipped with a pantry, breakfast bar, and high-end stainless steel appliances. Garden doors from the dining room lead to a massive southwest-facing deck, perfect for entertaining or enjoying peaceful moments in the hot tub while appreciating the natural beauty of the surroundings. You'll love the natural gas hook-up for your bar-b-cue or even patio heater on those chilly evenings. Upstairs, the home boasts three generously-sized bedrooms. The master suite is particularly impressive, offering a walk-in closet, a private balcony, and a deluxe ensuite with modern fixtures. Full-width picture windows in the master bedroom and throughout the home provide stunning views of the lush backyard and forest, ensuring that the

Type Residential

Sub-Type Detached

Style 2 Storey

Status Active