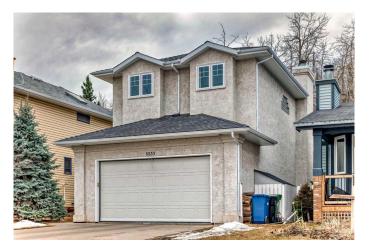

# \$849,900 - 8535 33 Avenue Nw, Calgary

MLS® #A2232064

### \$849,900

4 Bedroom, 4.00 Bathroom, 1,693 sqft Residential on 0.12 Acres

Bowness, Calgary, Alberta

This exceptional home offers a rare combination of luxury, seclusion, and convenience, making it a true gem in an ideal location. Nestled on a tranquil, heavily treed lot that backs onto a forest, this custom-built, contemporary 2-storey home provides privacy and a serene living environment right in your backyard. Spanning over 2,400 sq. ft., this non-smoking, no-pet home showcases an open-concept design with beautiful hardwood flooring and 9-foot ceilings throughout the main floor. The large foyer leads to a well-appointed office that overlooks the manicured front yard, creating a welcoming first impression. The spacious living room features an attractive granite fireplace, adding both warmth and elegance to the space. The kitchen is a true highlight, equipped with a pantry, breakfast bar, and high-end stainless steel appliances. Garden doors from the dining room lead to a massive southwest-facing deck, perfect for entertaining or enjoying peaceful moments in the hot tub while appreciating the natural beauty of the surroundings. You'll love the natural gas hook-up for your bar-b-cue or even patio heater on those chilly evenings. Upstairs, the home boasts three generously-sized bedrooms. The master suite is particularly impressive, offering a walk-in closet, a private balcony, and a deluxe ensuite with modern fixtures. Full-width picture windows in the master bedroom and throughout the home provide stunning views of the lush backyard and forest, ensuring that the

Type Residential

Sub-Type Detached

Style 2 Storey

Status Active