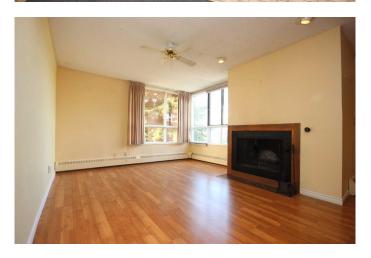

## \$256,800

1 Bedroom, 2.00 Bathroom, 1,007 sqft Residential on 0.00 Acres

Palliser, Calgary, Alberta

Bayshore Park is situated in the highly sought after community, Palliser. An age 25+ adult building with lots of amenities. This unit offers an open kitchen with eating nook, a dining room, a balcony, a grand size living room has a fireplace with 2 windows, extremely large master bedroom has an ensuite, in-suit laundry and a 2pcs bathroom. One underground heated parking stall and storage, plus outdoor visitors parking. The facilities inside Bayshore Park includes car wash, fitness room, sauna, community deck with BBQ, board room and etc. Fantastic location close to shopping, public transit and Glenmore Park.

#### Interior

Interior Features No Animal Home, No Smoking Home

Appliances Dishwasher, Dryer, Electric Stove, Microwave, Refrigerator, Washer,

Window Coverings

Heating Hot Water

Cooling None
Fireplace Yes
# of Fireplaces 1