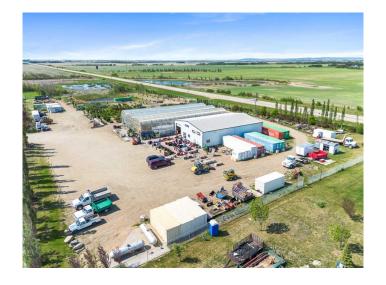

### \$4,600,000

0 Bedroom, 0.00 Bathroom, Commercial on 10.15 Acres

NONE, Rural, Saskatchewan

Take a look at this well-established, year-round full garden Centre, nursery and landscape supply store with an established clientele within the Lloydminster and surrounding community, and having 5 decades of exceptional sales and service to their community, and imagine owning and operating it yourself. This is a share sale of an established, well branded business in the Lloydminster community, which includes equipment inventory, buildings, land and sale inventory. Step in and take over this thriving business... opportunities like this do not come along very often. With over 13,440 square feet of retail and greenhouse space (60'x80' main retail building, 3-24'x120' greenhouses), and located along a major highway only a short distance from the busy and growing community of Lloydminster... this is where you should invest. Located within the business-friendly jurisdiction of the RM of Wilton, this package offers an exceptional opportunity for growth. The list of revenue streams associated with this business are long and include sales and service of outdoor power equipment, irrigation supply store, supply of plants, decorative rock, soils, mulches, compost, lawn equipment, chainsaws, blowers, paving stones, retaining walls, ponds, waterfalls, outdoor fireplaces, hand tools, pottery, decorative iron, cast stone statues, trees, shrubs, flowering plants, basket arrangements, decorative garden and yard merchandise....the list goes on and on. In

addition, there is a full line of equipment, sea cans, mega blocks for soil/rock bins, soil mixers, landscape equipment, forklift, chipper, tampers.. a full line of equipment inventory you will need to operate the business. Add to this 10.15 acres of land and a cold storage building measuring 40' x 100'- This complete Package for sale at \$4,600,000 plus inventory (calculated at time of sale). You will not find a better opportunity than this to own a fully operational and thriving business.