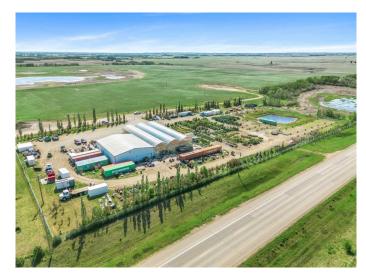

### \$4,600,000

0 Bedroom, 0.00 Bathroom, Commercial on 10.15 Acres

NONE, Rural, Saskatchewan

Take a look at this well-established, year-round full garden Centre, nursery and landscape supply store with an established clientele within the Lloydminster and surrounding community, and having 5 decades of exceptional sales and service to their community, and imagine owning and operating it yourself. This is a share sale of an established, well branded business in the Lloydminster community, which includes equipment inventory, buildings, land and sale inventory. Step in and take over this thriving business... opportunities like this do not come along very often. With over 13,440 square feet of retail and greenhouse space (60'x80' main retail building, 3-24'x120' greenhouses), and located along a major highway only a short distance from the busy and growing community of Lloydminster... this is where you should invest. Located within the business-friendly jurisdiction of the RM of Wilton, this package offers an exceptional opportunity for growth. The list of revenue streams associated with this business are long and include sales and service of outdoor power equipment, irrigation supply store, supply of plants, decorative rock, soils, mulches, compost, lawn equipment, chainsaws, blowers, paving stones, retaining walls, ponds, waterfalls, outdoor fireplaces, hand tools, pottery, decorative iron, cast stone statues, trees, shrubs, flowering plants, basket arrangements, decorative garden and yard merchandise....the list goes on and on. In

addition, there is a full line of equipment, sea cans, mega blocks for soil/rock bins, soil mixers, landscape equipment, forklift, chipper, tampers.. a full line of equipment inventory you will need to operate the business. Add to this 10.15 acres of land and a cold storage building measuring 40' x 100'- This complete Package for sale at \$4,600,000 plus inventory (calculated at time of sale). You will not find a better opportunity than this to own a fully operational and thriving business.