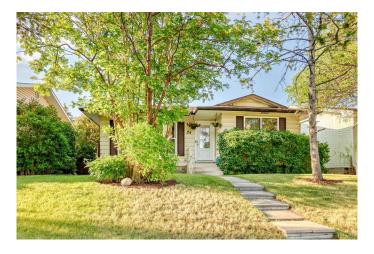

# \$560,000 - 24 Dovely Way Se, Calgary

MLS® #A2230143

## \$560,000

5 Bedroom, 2.00 Bathroom, 971 sqft Residential on 0.10 Acres

Dover, Calgary, Alberta

OPEN HOUSE - SATURDAY 2:00 - 4:30PM -Welcome to 24 Dovely Way! This great bungalow features an open concept layout, 3 bedrooms up and a 4 piece bathroom. The illegal basement suit has 2 additional bedrooms, an additional 4 piece bathroom, full kitchen with living room and shared laundry. The roof on the home was replaced in 2023, all new windows in 2023, new furnace in 2018 and newer hot water tank. The oversized double detached heated garage is great for the mechanics and has an attic to store all the extra parts. The cozy backyard is surrounded by mature trees and shrubs, providing tons of privacy on your back patio. Book a private showing with your favorite Realtor to see this charming home!