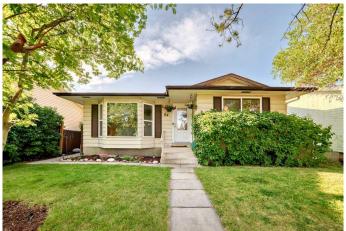

# \$560,000 - 24 Dovely Way Se, Calgary

MLS® #A2230143

## \$560,000

5 Bedroom, 2.00 Bathroom, 971 sqft Residential on 0.10 Acres

Dover, Calgary, Alberta

OPEN HOUSE - SATURDAY 2:00 - 4:30PM -Welcome to 24 Dovely Way! This great bungalow features an open concept layout, 3 bedrooms up and a 4 piece bathroom. The illegal basement suit has 2 additional bedrooms, an additional 4 piece bathroom, full kitchen with living room and shared laundry. The roof on the home was replaced in 2023, all new windows in 2023, new furnace in 2018 and newer hot water tank. The oversized double detached heated garage is great for the mechanics and has an attic to store all the extra parts. The cozy backyard is surrounded by mature trees and shrubs, providing tons of privacy on your back patio. Book a private showing with your favorite Realtor to see this charming home!