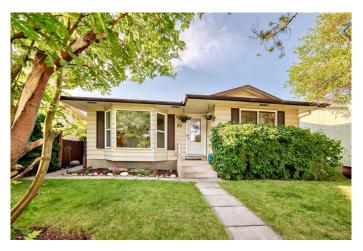

# \$560,000 - 24 Dovely Way Se, Calgary

MLS® #A2230143

## \$560,000

5 Bedroom, 2.00 Bathroom, 971 sqft Residential on 0.10 Acres

Dover, Calgary, Alberta

OPEN HOUSE - SATURDAY 2:00 - 4:30PM -Welcome to 24 Dovely Way! This great bungalow features an open concept layout, 3 bedrooms up and a 4 piece bathroom. The illegal basement suit has 2 additional bedrooms, an additional 4 piece bathroom, full kitchen with living room and shared laundry. The roof on the home was replaced in 2023, all new windows in 2023, new furnace in 2018 and newer hot water tank. The oversized double detached heated garage is great for the mechanics and has an attic to store all the extra parts. The cozy backyard is surrounded by mature trees and shrubs, providing tons of privacy on your back patio. Book a private showing with your favorite Realtor to see this charming home!