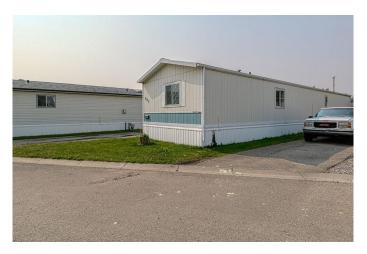

#### \$139,900

3 Bedroom, 2.00 Bathroom, 1,198 sqft Mobile on 0.00 Acres

Abbeydale, Calgary, Alberta

3 bedroom/2 bathroom home - nearly 1200 sq.ft...built in 1998...located in sought after Chateau Estates. This spacious home is perfect for a family or someone that is looking to downsize and simplify life. Great condition! Very solid! It comes with two decks and a patio. Extremely low pad fees(\$630/month)! You have go to come here to view this NOW! Won't last long!

#### **Essential Information**

MLS® # A2229194 Price \$139,900

Bedrooms 3
Bathrooms 2.00

Full Baths 2

Square Footage 1,198
Acres 0.00
Year Built 1998
Type Mebile

Type Mobile Sub-Type Mobile

Style Single Wide Mobile Home

## **Community Information**

Address 802, 1101 84 Street Ne

Subdivision Abbeydale City Calgary

County Calgary
Province Alberta
Postal Code T2A 7X2