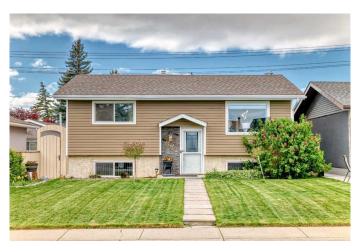

#### \$574,500

4 Bedroom, 2.00 Bathroom, 831 sqft Residential on 0.09 Acres

Marlborough Park, Calgary, Alberta

Welcome to this beautifully maintained home in the heart of Calgary's Marlborough community! Tucked away on a quiet, tree-lined street, this home offers excellent curb appeal and practical living with thoughtful upgrades inside and out.

Step inside to discover a bright and inviting layout featuring 3+1 bedrooms and 2 full bathrooms. The spacious living room is bathed in natural light through oversized windows, while the adjoining kitchen and dining area are perfect for family meals and gatherings.

The fully developed lower level provides extra living space with a large family room, additional bedroom, and full bathroom  $\hat{a} \in$ " ideal for guests, a home office, or a playroom.

Outdoor enthusiasts and entertainers will love the private backyard, complete with a cozy firepit area, covered patio, and a dedicated space for your BBQ and outdoor dining. Thereâ€<sup>™</sup>s also a detached garage and rear RV parking with alley access, making this a fantastic option for those with recreational vehicles, trailers, or extra vehicles.