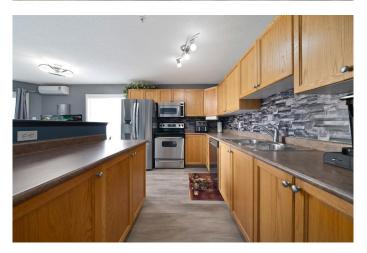

#### \$194,900

2 Bedroom, 2.00 Bathroom, 832 sqft Residential on 0.00 Acres

Northwest Crescent Heights, Medicine Hat, Alberta

Step into this beautifully maintained 3rd-floor CORNER unit at AXXESS Condominiums â€" offering 831 sq.ft. of comfortable, updated living space with a smart layout and stylish finishes. Inside, you'II appreciate the new laminate flooring (installed February 2024) and the bright, open-concept living and dining areas filled with natural light. The kitchen features ample cabinetry and a full appliance package, perfect for everyday cooking or entertaining. The primary bedroom includes a walk-through closet and private 4-piece ensuite, while the second bedroom is ideal for guests, a home office, or hobbies â€" located next to a second full bathroom and a convenient in-suite laundry area with a stacked washer and dryer.

#### Interior

Interior Features Ceiling Fan(s), Closet Organizers, Elevator, Kitchen Island

Appliances See Remarks
Heating Baseboard

Cooling Central Air, Full