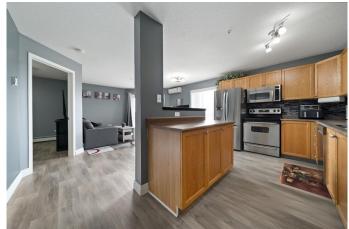

#### \$194,900

2 Bedroom, 2.00 Bathroom, 832 sqft Residential on 0.00 Acres

Northwest Crescent Heights, Medicine Hat, Alberta

Step into this beautifully maintained 3rd-floor CORNER unit at AXXESS Condominiums â€" offering 831 sq.ft. of comfortable, updated living space with a smart layout and stylish finishes. Inside, you'II appreciate the new laminate flooring (installed February 2024) and the bright, open-concept living and dining areas filled with natural light. The kitchen features ample cabinetry and a full appliance package, perfect for everyday cooking or entertaining. The primary bedroom includes a walk-through closet and private 4-piece ensuite, while the second bedroom is ideal for guests, a home office, or hobbies â€" located next to a second full bathroom and a convenient in-suite laundry area with a stacked washer and dryer.

#### Interior

Interior Features Ceiling Fan(s), Closet Organizers, Elevator, Kitchen Island

Appliances See Remarks
Heating Baseboard

Cooling Central Air, Full