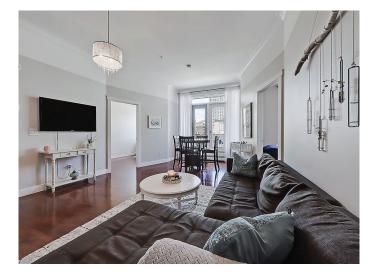

Perched on the NW corner of the 4th floor, this 2-bedroom condo offers an expansive, open-concept layout flooded with natural light thanks to oversized windows and 10-ft ceilings. The kitchen features a curved island with an eating barâ€"perfect for casual dinners or entertaining friends before a night out. Rich hardwood and ceramic tile flooring add timeless appeal, while the west-facing sundeck is the ideal spot to soak in golden hour views over the city skyline.

#### Interior

| Interior Features | Breakfast Bar, High Ceilings, Kitchen Island, No Animal Home, No |
|-------------------|------------------------------------------------------------------|
|                   | Smoking Home, Open Floorplan, Pantry                             |
| Appliances        | Dishwasher, Dryer, Microwave, Refrigerator, Washer, Range        |
| Heating           | Hot Water                                                        |
| Cooling           | None                                                             |
| # of Stories      | 5                                                                |