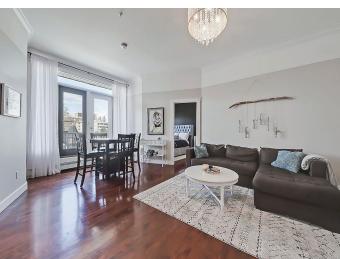

Perched on the NW corner of the 4th floor, this 2-bedroom condo offers an expansive, open-concept layout flooded with natural light thanks to oversized windows and 10-ft ceilings. The kitchen features a curved island with an eating barâ€"perfect for casual dinners or entertaining friends before a night out. Rich hardwood and ceramic tile flooring add timeless appeal, while the west-facing sundeck is the ideal spot to soak in golden hour views over the city skyline.

#### Interior

| Interior Features | Breakfast Bar, High Ceilings, Kitchen Island, No Animal Home, No |
|-------------------|------------------------------------------------------------------|
|                   | Smoking Home, Open Floorplan, Pantry                             |
| Appliances        | Dishwasher, Dryer, Microwave, Refrigerator, Washer, Range        |
| Heating           | Hot Water                                                        |
| Cooling           | None                                                             |
| # of Stories      | 5                                                                |