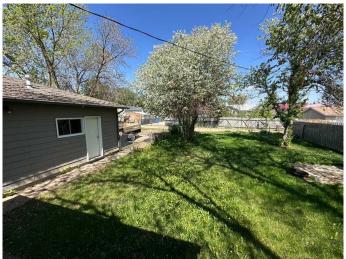

## \$299,000

4 Bedroom, 2.00 Bathroom, 1,071 sqft Residential on 0.22 Acres

NONE, Taber, Alberta

This 4-bedroom, 2-bathroom bungalow offers space, potential, and great outdoor features. Situated on a large, mature lot with beautiful trees, it includes a sizeable double detached garage and plenty of off-street parkingâ€"perfect for extra vehicles, trailers, or RVs. The covered rear deck provides a private spot to relax or entertain in the shade. Inside, the home offers a functional layout with room for updates and personal touches. It does require a new roof and would benefit from some interior refreshing, making it ideal for buyers looking to build equity through renovation. With solid bones and standout outdoor features, this property presents a great opportunity for investors, renovators, or families wanting to personalize their space.

#### **Exterior**

Exterior Features Private Yard

Lot Description Back Lane, Back Yard, Treed

Roof Asphalt Shingle

Construction Vinyl Siding, Wood Frame

Foundation Poured Concrete