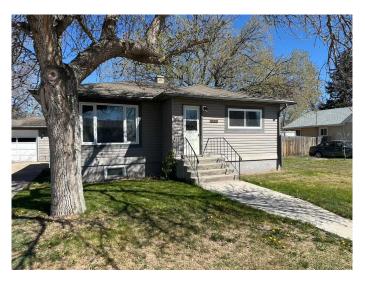

# \$299,000 - 5013 43 Avenue, Taber

MLS® #A2222246

## \$299,000

4 Bedroom, 2.00 Bathroom, 1,071 sqft Residential on 0.22 Acres

NONE, Taber, Alberta

This 4-bedroom, 2-bathroom bungalow offers space, potential, and great outdoor features. Situated on a large, mature lot with beautiful trees, it includes a sizeable double detached garage and plenty of off-street parkingâ€"perfect for extra vehicles, trailers, or RVs. The covered rear deck provides a private spot to relax or entertain in the shade. Inside, the home offers a functional layout with room for updates and personal touches. It does require a new roof and would benefit from some interior refreshing, making it ideal for buyers looking to build equity through renovation. With solid bones and standout outdoor features, this property presents a great opportunity for investors, renovators, or families wanting to personalize their space.

#### **Exterior**

Exterior Features Private Yard

Lot Description Back Lane, Back Yard, Treed

Roof Asphalt Shingle

Construction Vinyl Siding, Wood Frame

Foundation Poured Concrete