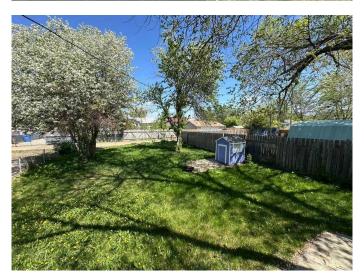

## \$299,000

4 Bedroom, 2.00 Bathroom, 1,071 sqft Residential on 0.22 Acres

NONE, Taber, Alberta

This 4-bedroom, 2-bathroom bungalow offers space, potential, and great outdoor features. Situated on a large, mature lot with beautiful trees, it includes a sizeable double detached garage and plenty of off-street parkingâ€"perfect for extra vehicles, trailers, or RVs. The covered rear deck provides a private spot to relax or entertain in the shade. Inside, the home offers a functional layout with room for updates and personal touches. It does require a new roof and would benefit from some interior refreshing, making it ideal for buyers looking to build equity through renovation. With solid bones and standout outdoor features, this property presents a great opportunity for investors, renovators, or families wanting to personalize their space.

#### **Exterior**

Exterior Features Private Yard

Lot Description Back Lane, Back Yard, Treed

Roof Asphalt Shingle

Construction Vinyl Siding, Wood Frame

Foundation Poured Concrete