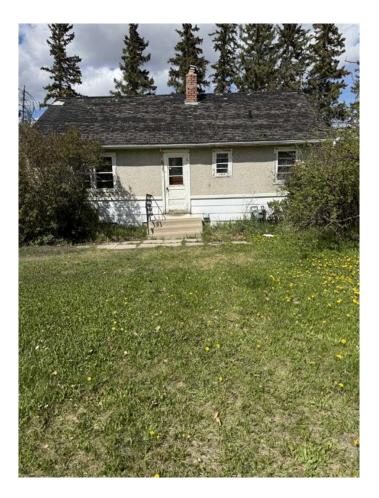

#### \$139,000

3 Bedroom, 1.00 Bathroom, 816 sqft Residential on 0.17 Acres

NONE, Hythe, Alberta

Here's a diamond in the rough. This old girl could use a bit of work, but has solid bones. 3 bedrooms, 1 bathroom upstairs. The basement is undeveloped. This home would make an affordable starter home or a property to add to your rental portfolio.

Built in 1960

### Exterior

| Exterior Features | None            |
|-------------------|-----------------|
| Lot Description   | Few Trees       |
| Roof              | Asphalt Shingle |
| Construction      | Mixed           |
| Foundation        | Poured Concrete |