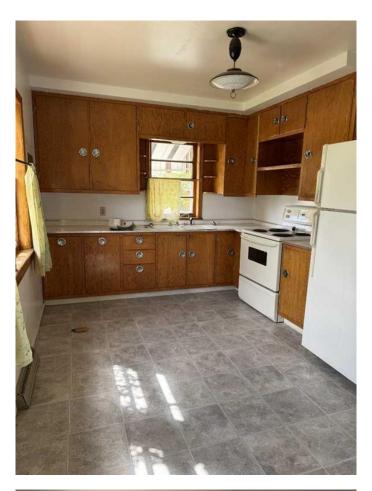

#### \$139,000

3 Bedroom, 1.00 Bathroom, 816 sqft Residential on 0.17 Acres

NONE, Hythe, Alberta

Here's a diamond in the rough. This old girl could use a bit of work, but has solid bones. 3 bedrooms, 1 bathroom upstairs. The basement is undeveloped. This home would make an affordable starter home or a property to add to your rental portfolio.

#### Interior

| Interior Features | See Remarks             |
|-------------------|-------------------------|
| Appliances        | Other                   |
| Heating           | Forced Air, Natural Gas |
| Cooling           | None                    |
| Has Basement      | Yes                     |
| Basement          | Full, Unfinished        |
|                   |                         |