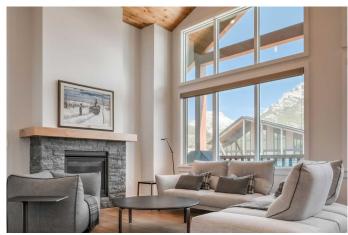

## \$1,750,000

2 Bedroom, 2.00 Bathroom, 1,176 sqft Residential on 0.03 Acres

Spring Creek, Canmore, Alberta

Penthouse with eastern exposure in Arnica Lodge. Walking distance to downtown Canmore. Subzero fridge, Wolf induction range & hood fan, Cove dishwasher, Hunter Douglas blinds and Poliform closets from Italy.

#### Interior

Interior Features Closet Organizers, High Ceilings, Kitchen Island, No Animal Home, No

Smoking Home, Open Floorplan, Quartz Counters, Vaulted Ceiling(s),

Walk-In Closet(s)

Appliances Dishwasher, Induction Cooktop, Range Hood, Refrigerator,