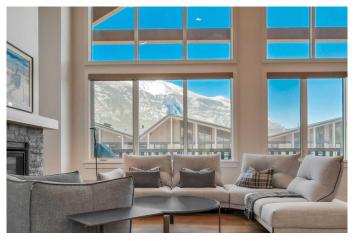

## \$1,750,000

2 Bedroom, 2.00 Bathroom, 1,176 sqft Residential on 0.03 Acres

Spring Creek, Canmore, Alberta

Penthouse with eastern exposure in Arnica Lodge. Walking distance to downtown Canmore. Subzero fridge, Wolf induction range & hood fan, Cove dishwasher, Hunter Douglas blinds and Poliform closets from Italy.

#### Interior

Interior Features Closet Organizers, High Ceilings, Kitchen Island, No Animal Home, No

Smoking Home, Open Floorplan, Quartz Counters, Vaulted Ceiling(s),

Walk-In Closet(s)

Appliances Dishwasher, Induction Cooktop, Range Hood, Refrigerator,

# of Fireplaces 1

Fireplaces Gas