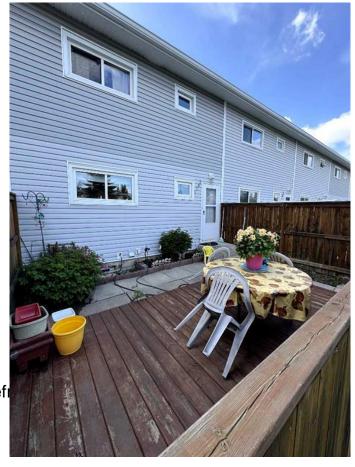

## \$189,900

3 Bedroom, 2.00 Bathroom, 1,120 sqft Residential on 0.01 Acres

South Hill, Red Deer, Alberta

Welcome to 1709-4709 33 Street! This lovely three-bedroom condo is conveniently located close to Kin Canyon and some of the most beautiful walking paths Red Deer has to offer. The yard is low maintenance but cozy with a porch for enjoying the sunshine. Enjoy the sunshine inside too with plenty of windows throughout the main floor. Laundry can be found in the basement along with a spacious laundry room and hobby room. A few upgrades include the hot water tank replaced in 2019, the Furnace replaced in 2011. This home also includes central vac hook up.

Exterior Features Private Entrance, Private Yar

Lot Description Front Yard, Low Maintenance

Roof Asphalt Shingle

Construction Vinyl Siding, Wood Siding

Foundation Poured Concrete