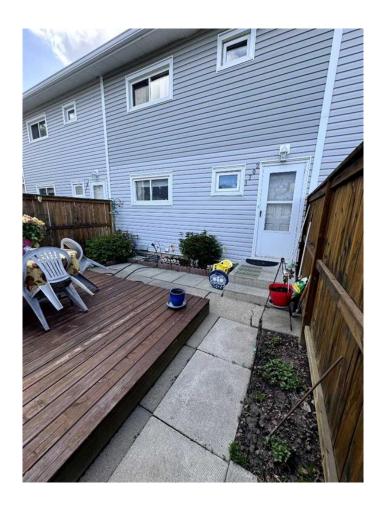

## \$189,900

3 Bedroom, 2.00 Bathroom, 1,120 sqft Residential on 0.01 Acres

South Hill, Red Deer, Alberta

Welcome to 1709-4709 33 Street! This lovely three-bedroom condo is conveniently located close to Kin Canyon and some of the most beautiful walking paths Red Deer has to offer. The yard is low maintenance but cozy with a porch for enjoying the sunshine. Enjoy the sunshine inside too with plenty of windows throughout the main floor. Laundry can be found in the basement along with a spacious laundry room and hobby room. A few upgrades include the hot water tank replaced in 2019, the Furnace replaced in 2011. This home also includes central vac hook up.

Exterior Features Private Entrance, Private Yar

Lot Description Front Yard, Low Maintenance

Roof Asphalt Shingle

Construction Vinyl Siding, Wood Siding

Foundation Poured Concrete