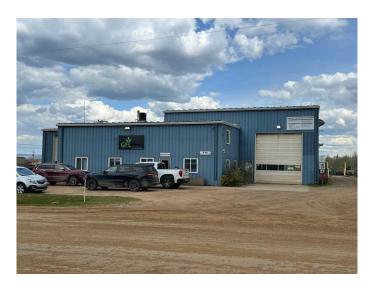

## \$3,998,000

0 Bedroom, 0.00 Bathroom, Commercial on 6.61 Acres

NONE, Slave Lake, Alberta

6.6 Acres of prime industrial land with several shops including the main shop measuring 100 ft wide by 130 deep with seven 16 foot doors. Additional shops include an 80x120 transfer station, a 40 x 60 shop with three 14 ft doors, a small garage, and a 40 x 80 shop with three 14 foot doors. Inlcuded in the 6.5 acres is a vacant 1.05 acre lot currently used as storage. The opportunity is grand as it is, now factor in the long term national tenant who currently is on an open lease. Great reception and office area to top it off, opportunity is knocking now.

Built in 1993