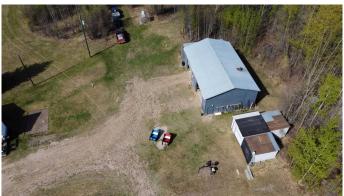

Key features include:

30' x 48' insulated shop, ideal for storage, mechanical work, or a home-based business Numerous outbuildings for livestock, storage, or hobby use

Approx. 20 acres of productive hay land Annual surface lease revenue of \$3,650 Proximity to crown land, offering exceptional hunting opportunities and outdoor recreation Quiet and private rural location, yet conveniently located just 15 minutes to Hythe, AB, 56 minutes to Grande Prairie, and 36 minutes to Dawson Creek, BC Whether you're looking to start a small farm, enjoy hunting and recreation on your own land, or simply settle into a peaceful country lifestyle with additional income potential, this property is a rare find with incredible value. Don't miss this opportunity to own a versatile country acreage with so much to offer. Contact