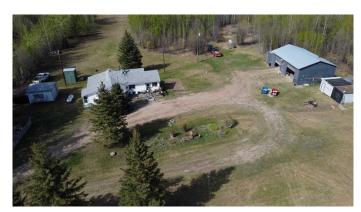

property offers the perfect blend of rural charm
and practical features for hobby farmers,
outdoor enthusiasts, and anyone seeking
privacy with potential.

The property includes a separately titled 10-acre parcel featuring a cozy 1,375 sq. ft. bungalow, all on one level, with 2 bedrooms and 1 bathroom. This older country home offers a solid base for renovation or could serve as a charming guest residence or rental unit.

Key features include:

30' x 48' insulated shop, ideal for storage, mechanical work, or a home-based business Numerous outbuildings for livestock, storage, or hobby use

Approx. 20 acres of productive hay land Annual surface lease revenue of \$3,650 Proximity to crown land, offering exceptional hunting opportunities and outdoor recreation Quiet and private rural location, yet conveniently located just 15 minutes to Hythe, AB, 56 minutes to Grande Prairie, and 36 minutes to Dawson Creek, BC Whether you're looking to start a small farm, enjoy hunting and recreation on your own land, or simply settle into a peaceful country lifestyle with additional income potential, this property is a rare find with incredible value. Don't miss this opportunity to own a versatile country acreage with so much to offer. Contact