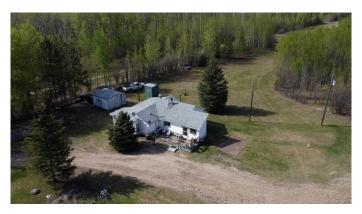

## \$439,000

2 Bedroom, 1.00 Bathroom, Agri-Business on 159.00 Acres

NONE, Demmitt, Alberta

Welcome to your dream country escape!

Nestled in the peaceful and picturesque

Demmitt area, this expansive 159-acre

property offers the perfect blend of rural charm
and practical features for hobby farmers,
outdoor enthusiasts, and anyone seeking
privacy with potential.

The property includes a separately titled 10-acre parcel featuring a cozy 1,375 sq. ft. bungalow, all on one level, with 2 bedrooms and 1 bathroom. This older country home offers a solid base for renovation or could serve as a charming guest residence or rental unit.

Key features include:

30' x 48' insulated shop, ideal for storage, mechanical work, or a home-based business Numerous outbuildings for livestock, storage, or hobby use

Approx. 20 acres of productive hay land Annual surface lease revenue of \$3,650 Proximity to crown land, offering exceptional hunting opportunities and outdoor recreation Quiet and private rural location, yet conveniently located just 15 minutes to Hythe, AB, 56 minutes to Grande Prairie, and 36 minutes to Dawson Creek, BC Whether you're looking to start a small farm, enjoy hunting and recreation on your own land, or simply settle into a peaceful country lifestyle with additional income potential, this property is a rare find with incredible value. Don't miss this opportunity to own a versatile country acreage with so much to offer. Contact