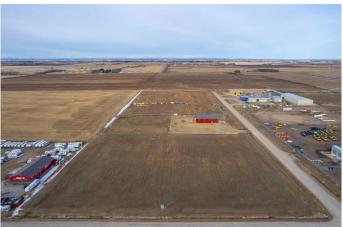

# **\$443,900 - 103-32580 Range Road 11, Rural Mountain View County**

MLS® #A2220549

#### \$443,900

0 Bedroom, 0.00 Bathroom, Commercial on 3.86 Acres

NONE, Rural Mountain View County, Alberta

Discover the perfect location for your business in the thriving Netook Crossing Business Park, situated in Mountain View County. This bare lot, zoned Business Park District (I-BP), offers unparalleled potential for commercial development in a well-established and strategically located business hub. This 3.86-acre lot has a sewer connection, High-speed internet connection, telephone, natural gas and up to 800 amp service at the property line. If required for your use, a water well would need to be drilled and there is a limit to water use from Alberta Environment on average daily use.

#### **Exterior**

Lot Description Cleared, Corner Lot, Level, Open Lot, Street Lighting, Subdivided