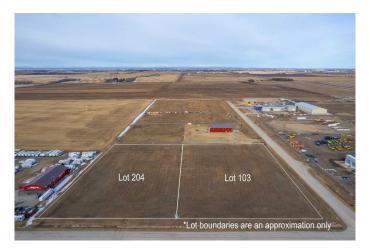

# **\$443,900 - 103-32580 Range Road 11, Rural Mountain View County**

MLS® #A2220549

#### \$443,900

0 Bedroom, 0.00 Bathroom, Commercial on 3.86 Acres

NONE, Rural Mountain View County, Alberta

Discover the perfect location for your business in the thriving Netook Crossing Business Park, situated in Mountain View County. This bare lot, zoned Business Park District (I-BP), offers unparalleled potential for commercial development in a well-established and strategically located business hub. This 3.86-acre lot has a sewer connection, High-speed internet connection, telephone, natural gas and up to 800 amp service at the property line. If required for your use, a water well would need to be drilled and there is a limit to water use from Alberta Environment on average daily use.

#### **Exterior**

Lot Description Cleared, Corner Lot, Level, Open Lot, Street Lighting, Subdivided