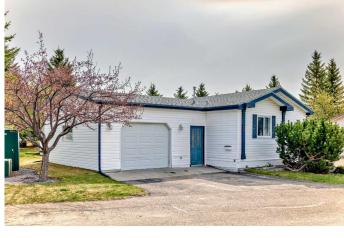

## \$230,000

3 Bedroom, 2.00 Bathroom, 1,444 sqft Mobile on 0.00 Acres

Davenport, Red Deer, Alberta

Welcome to Davenport Place, a highly sought-after adult community where this beautifully cared-for doublewide modular home awaits. Offering 1,444 square feet of comfortable living space, this home features a functional and inviting layout with 3 spacious bedrooms, 2 full bathrooms, and a generously sized living room designed to fit larger furniture with ease. Many windows, and vaulted ceilings offer an abundance of natural light.

The open-concept kitchen and dining area is ideal for entertaining, perfect for hosting gatherings with family and friends.

Tucked away on a quiet lot, this home offers a peaceful retreat. The fully finished attached garage offers either parking or workshop space.

Built in 2001