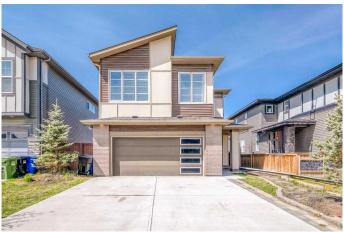

## \$980,000

4 Bedroom, 3.00 Bathroom, 2,409 sqft Residential on 0.11 Acres

Carrington, Calgary, Alberta

Open House May 31, Saturday 1:00-4:00pm. Welcome to this stunning, contemporary custom-built Excel Show Home in the desirable community of Carrington! Experience luxury at its finest in this meticulously designed, West-facing back yard 4-bedroom + den, 2.5-bathroom home. Perfectly positioned on a premium pond lot with no rear neighbors, this exquisite residence offers breathtaking, uninterrupted views from the breakfast nook and expansive main deck â€" ideal for year-round enjoyment. Imagine watching the sunset, admiring the northern lights, or enjoying peaceful moonlit evenings in this serene, picturesque setting. Step inside and be captivated by the elegant finishes and thoughtful layout. The main floor features durable LVP flooring, a cozy great room with a fireplace that showcases the scenic pond view. The gourmet kitchen is a chef's dream, complete with full-height custom cabinetry, Quartz countertops, gas range, stainless steel appliances (including a full-size fridge and freezer), a built-in wall oven and microwave, and an oversized island with seating. A massive walk-in pantry. This level also includes an office perfect for remote work or play. Upstairs, the luxurious primary suite features a beautiful pond view with feature wall, a huge walk-in closet, and a spa-like ensuite with a fully tiled shower, free-standing soaker tub, and dual sinks. Three additional good sized bedrooms share a bright 5-piece bathroom with a window that fills the space

### **Essential Information**

MLS® # A2220022 Price \$980,000

Bedrooms 4

Bathrooms 3.00

Full Baths 2 Half Baths 1

Square Footage 2,409
Acres 0.11
Year Built 2018

Type Residential
Sub-Type Detached
Style 2 Storey
Status Active