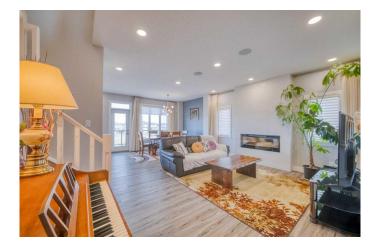

## \$980,000

4 Bedroom, 3.00 Bathroom, 2,409 sqft Residential on 0.11 Acres

Carrington, Calgary, Alberta

Open House May 31, Saturday 1:00-4:00pm. Welcome to this stunning, contemporary custom-built Excel Show Home in the desirable community of Carrington! Experience luxury at its finest in this meticulously designed, West-facing back yard 4-bedroom + den, 2.5-bathroom home. Perfectly positioned on a premium pond lot with no rear neighbors, this exquisite residence offers breathtaking, uninterrupted views from the breakfast nook and expansive main deck â€" ideal for year-round enjoyment. Imagine watching the sunset, admiring the northern lights, or enjoying peaceful moonlit evenings in this serene, picturesque setting. Step inside and be captivated by the elegant finishes and thoughtful layout. The main floor features durable LVP flooring, a cozy great room with a fireplace that showcases the scenic pond view. The gourmet kitchen is a chef's dream, complete with full-height custom cabinetry, Quartz countertops, gas range, stainless steel appliances (including a full-size fridge and freezer), a built-in wall oven and microwave, and an oversized island with seating. A massive walk-in pantry. This level also includes an office perfect for remote work or play. Upstairs, the luxurious primary suite features a beautiful pond view with feature wall, a huge walk-in closet, and a spa-like ensuite with a fully tiled shower, free-standing soaker tub, and dual sinks. Three additional good sized bedrooms share a bright 5-piece bathroom with a window that fills the space