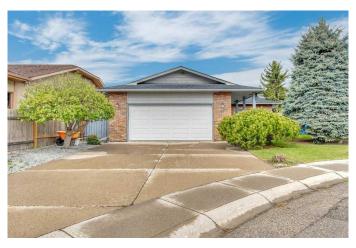

# \$779,900 - 20 Sunmount Green Se, Calgary

MLS® #A2220013

## \$779,900

3 Bedroom, 3.00 Bathroom, 1,597 sqft Residential on 0.16 Acres

Sundance, Calgary, Alberta

Located in one of the most desirable pockets of Sundance, this custom-built bungalow sits on a beautiful lot backing directly onto the greenbelt, just steps from the extensive walking and biking paths that connect to Fish Creek Park. Tucked into a quiet section of the community, this location offers the perfect mix of privacy, nature, and established neighborhood charm.

The lot itself is a standoutâ€"offering great outdoor space, a lovely view of the greenbelt, and an extra-long driveway that fits multiple vehicles leading to an attached insulated double garage.

Whether you're watching eagles soar overhead, spotting deer along the paths, or strolling down to the nearby pond to catch a glimpse of the local beavers, this home embraces the lifestyle that comes with living beside a Provincial Park and in a lake community. With vibrant community spirit, wonderful neighbours, access to excellent schools, transit, and all the amenities of nearby Shawnessy, this is a rare gem in an unbeatable setting.