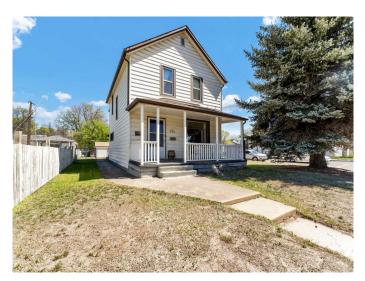

# \$229,900 - 561b Maple Avenue Se, Medicine Hat

MLS® #A2219879

#### \$229,900

4 Bedroom, 2.00 Bathroom, 1,881 sqft Residential on 0.14 Acres

River Flats, Medicine Hat, Alberta

Step into timeless elegance with this spacious character home that blends historic charm with modern function. Situated on a large lot with impressive turn-of-the-century curb appeal, this unique property offers the rare advantage of four bedrooms and two full bathroomsâ€"an exceptional find for a home of this era. Inside, the main floor welcomes you with a grand entryway, flowing into an expansive living area and a dedicated dining room complete with storage. The functional kitchen, original hardwood floors, and main floor bedroom with a 3-piece bath add both warmth and versatility. Upstairs, you'll find three more bright and inviting bedrooms, each with its own personality and plenty of natural light. The upper level also features a spacious 4-piece bathroom, convenient laundry, and access to a large second-storey balcony with Duradeckâ€"perfect for enjoying panoramic views of the backyard and surrounding neighborhood. Outdoors, the generous yard offers ample space for play, relaxation, and gardening, while the single-car garage adds practical winter convenience. With thoughtful upgrades over the years, including newer windows, furnace, and central A/C, this home delivers affordable character livingâ€"without sacrificing space or comfort.

Built in 1908

**Essential Information** 

| MLS® #         | A2219879    |
|----------------|-------------|
| Price          | \$229,900   |
| Bedrooms       | 4           |
| Bathrooms      | 2.00        |
| Full Baths     | 2           |
| Square Footage | 1,881       |
| Acres          | 0.14        |
| Year Built     | 1908        |
| Туре           | Residential |
| Sub-Type       | Detached    |
| Style          | 2 Storey    |
| Status         | Active      |