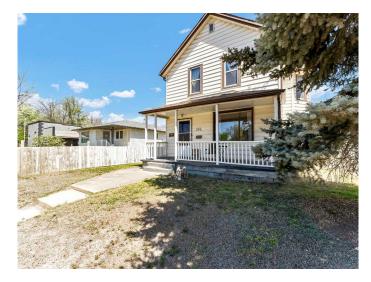

#### \$229,900

4 Bedroom, 2.00 Bathroom, 1,881 sqft Residential on 0.14 Acres

River Flats, Medicine Hat, Alberta

Step into timeless elegance with this spacious character home that blends historic charm with modern function. Situated on a large lot with impressive turn-of-the-century curb appeal, this unique property offers the rare advantage of four bedrooms and two full bathroomsâ€"an exceptional find for a home of this era. Inside, the main floor welcomes you with a grand entryway, flowing into an expansive living area and a dedicated dining room complete with storage. The functional kitchen, original hardwood floors, and main floor bedroom with a 3-piece bath add both warmth and versatility. Upstairs, you'll find three more bright and inviting bedrooms, each with its own personality and plenty of natural light. The upper level also features a spacious 4-piece bathroom, convenient laundry, and access to a large second-storey balcony with Duradeckâ€"perfect for enjoying panoramic views of the backyard and surrounding neighborhood. Outdoors, the generous yard offers ample space for play, relaxation, and gardening, while the single-car garage adds practical winter convenience. With thoughtful upgrades over the years, including newer windows, furnace, and central A/C, this home delivers affordable character livingâ€"without sacrificing space or comfort.

## Exterior

Exterior Features Balcony

| Lot Description | Back Lane       |
|-----------------|-----------------|
| Roof            | Asphalt Shingle |
| Construction    | See Remarks     |
| Foundation      | Poured Concrete |