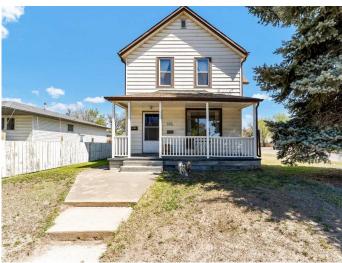

#### \$229,900

4 Bedroom, 2.00 Bathroom, 1,881 sqft Residential on 0.14 Acres

River Flats, Medicine Hat, Alberta

Step into timeless elegance with this spacious character home that blends historic charm with modern function. Situated on a large lot with impressive turn-of-the-century curb appeal, this unique property offers the rare advantage of four bedrooms and two full bathroomsâ€"an exceptional find for a home of this era. Inside, the main floor welcomes you with a grand entryway, flowing into an expansive living area and a dedicated dining room complete with storage. The functional kitchen, original hardwood floors, and main floor bedroom with a 3-piece bath add both warmth and versatility. Upstairs, you'll find three more bright and inviting bedrooms, each with its own personality and plenty of natural light. The upper level also features a spacious 4-piece bathroom, convenient laundry, and access to a large second-storey balcony with Duradeckâ€"perfect for enjoying panoramic views of the backyard and surrounding neighborhood. Outdoors, the generous yard offers ample space for play, relaxation, and gardening, while the single-car garage adds practical winter convenience. With thoughtful upgrades over the years, including newer windows, furnace, and central A/C, this home delivers affordable character livingâ€"without sacrificing space or comfort.