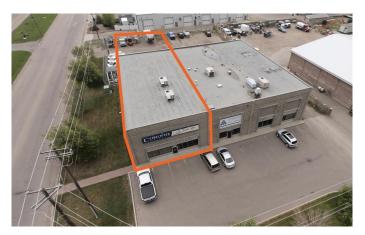

#### \$11

0 Bedroom, 0.00 Bathroom, Commercial on 1.00 Acres

Churchill Industrial Park, Lethbridge, Alberta

Industrial bay available for lease in the Churchill Industrial Park with an excellent corner profile off of connecting corridors 18th Avenue North and 36th Street north. This bay features ample secure yard space with powered stalls. The main floor of approximately 2,020 square feet includes five offices, a staff area and reception. The second floor includes a staff area, one office, and additional undeveloped storage totaling approximately 1,936 square feet. The 2,100 square foot shop features an additional storage mezzanine and 12'x16' overhead door.

## **Community Information**

Address 3605 18 Avenue N

Subdivision Churchill Industrial Park

City Lethbridge

County Lethbridge

Province Alberta

Postal Code T1H 6T2