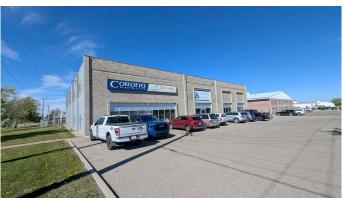

#### \$11

0 Bedroom, 0.00 Bathroom, Commercial on 1.00 Acres

Churchill Industrial Park, Lethbridge, Alberta

Industrial bay available for lease in the Churchill Industrial Park with an excellent corner profile off of connecting corridors 18th Avenue North and 36th Street north. This bay features ample secure yard space with powered stalls. The main floor of approximately 2,020 square feet includes five offices, a staff area and reception. The second floor includes a staff area, one office, and additional undeveloped storage totaling approximately 1,936 square feet. The 2,100 square foot shop features an additional storage mezzanine and 12'x16' overhead door.