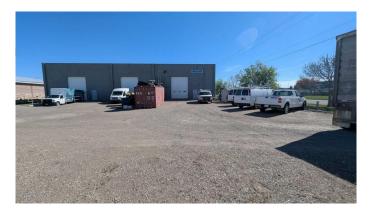

#### \$11

0 Bedroom, 0.00 Bathroom, Commercial on 1.00 Acres

Churchill Industrial Park, Lethbridge, Alberta

Industrial bay available for lease in the Churchill Industrial Park with an excellent corner profile off of connecting corridors 18th Avenue North and 36th Street north. This bay features ample secure yard space with powered stalls. The main floor of approximately 2,020 square feet includes five offices, a staff area and reception. The second floor includes a staff area, one office, and additional undeveloped storage totaling approximately 1,936 square feet. The 2,100 square foot shop features an additional storage mezzanine and 12'x16' overhead door.