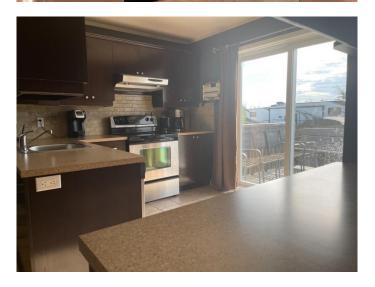

This 5 bedroom, 2 bathroom home offers 2 large living spaces, and a formal dinning space just off the kitchen. Home has been tastefully finished with hardwood flooring in the living and dinning room, and custom tile in the bathroom and entry ways. Relax on your back deck over looking a peaceful rock garden and pond in your private and fenced back yard. Your attached single car garage enters the house through the basement if you are looking for a home with a separate entrance to the basement, this is it! As an added bonus and to keep you toasty warm, the basement is also equipped with electric heat! Call today for your personal viewing of this great home!

#### Interior

Interior Features Ceiling Fan(s), Vinyl Windows, Crown Molding

Appliances Dishwasher, Electric Stove, Refrigerator, Washer/Dryer

Heating Forced Air

Cooling None
Has Basement Yes

Basement Exterior Entry, Finished, Full