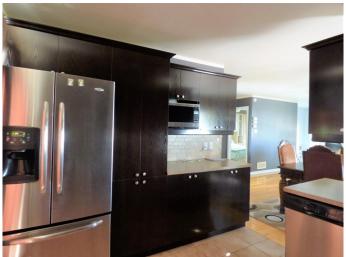

This 5 bedroom, 2 bathroom home offers 2 large living spaces, and a formal dinning space just off the kitchen. Home has been tastefully finished with hardwood flooring in the living and dinning room, and custom tile in the bathroom and entry ways. Relax on your back deck over looking a peaceful rock garden and pond in your private and fenced back yard. Your attached single car garage enters the house through the basement if you are looking for a home with a separate entrance to the basement, this is it! As an added bonus and to keep you toasty warm, the basement is also equipped with electric heat! Call today for your personal viewing of this great home!

#### Interior

Interior Features Ceiling Fan(s), Vinyl Windows, Crown Molding

Appliances Dishwasher, Electric Stove, Refrigerator, Washer/Dryer

Heating Forced Air

Cooling None
Has Basement Yes

Basement Exterior Entry, Finished, Full