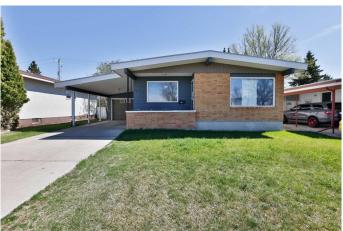

# \$445,000

6 Bedroom, 2.00 Bathroom, 1,161 sqft Residential on 0.13 Acres

Agnes Davidson, Lethbridge, Alberta

Welcome to this Beautiful six-bedroom residence, nestled on an expansive over 5,700 sqft lot in the heart of South Lethbridge's most desirable rental locale. Step inside to a sprawling living area that creates a warm and inviting atmosphere, perfect for family gatherings. The open-concept kitchen and dining space are designed for convenience and modern living. Three expansive bedrooms on this level ensure comfort without feeling cramped, complemented by a well-appointed bathroom. Most of the home features durable and easy-to-maintain linoleum and vinyl plank flooring. Venture to the separate illegal basement suite where you'll find three spacious bedrooms and another well-appointed bathroom, along with its own kitchen-ideal for extended family or rental opportunities. Each level boasts its own laundry facilities for added convenience. The property includes a one-car garage and carport, providing over four parking spaces. Suited homes like this are a rare find, presenting an exceptional opportunity for both first-time buyers and investors aiming to enhance their rental portfolios. Property located merely five minutes from Lethbridge Polytechnic College and shopping areas. Directly across from a spacious park and playground, this home provides easy access to everyday conveniences, including gyms, convenience stores, and restaurants, all within

#### **Exterior**

Exterior Features Garden, Private Yard

Lot Description Back Lane, Landscaped, Lawn, Level, Private

Roof Tar/Gravel

Construction Brick, Mixed, Wood Siding

Foundation Poured Concrete