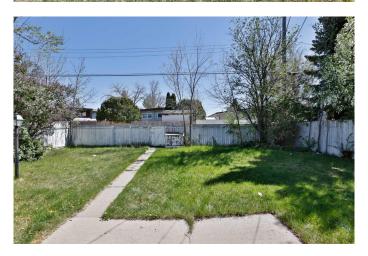

#### **Exterior**

Exterior Features Garden, Private Yard

Lot Description Back Lane, Landscaped, Lawn, Level, Private

Roof Tar/Gravel

Construction Brick, Mixed, Wood Siding

Foundation Poured Concrete