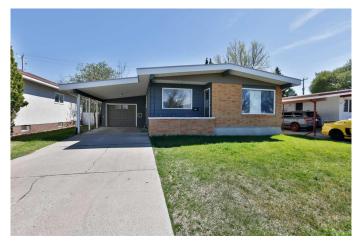

# \$445,000

6 Bedroom, 2.00 Bathroom, 1,161 sqft Residential on 0.13 Acres

Agnes Davidson, Lethbridge, Alberta

Welcome to this Beautiful six-bedroom residence, nestled on an expansive over 5,700 sqft lot in the heart of South Lethbridge's most desirable rental locale. Step inside to a sprawling living area that creates a warm and inviting atmosphere, perfect for family gatherings. The open-concept kitchen and dining space are designed for convenience and modern living. Three expansive bedrooms on this level ensure comfort without feeling cramped, complemented by a well-appointed bathroom. Most of the home features durable and easy-to-maintain linoleum and vinyl plank flooring. Venture to the separate illegal basement suite where you'll find three spacious bedrooms and another well-appointed bathroom, along with its own kitchen-ideal for extended family or rental opportunities. Each level boasts its own laundry facilities for added convenience. The property includes a one-car garage and carport, providing over four parking spaces. Suited homes like this are a rare find, presenting an exceptional opportunity for both first-time buyers and investors aiming to enhance their rental portfolios. Property located merely five minutes from Lethbridge Polytechnic College and shopping areas. Directly across from a spacious park and playground, this home provides easy access to everyday conveniences, including gyms, convenience stores, and restaurants, all within

walking distance. Situated in a quiet, clean,

and green neighborhood. Don't miss out on the chance to call this stunning property your home:Schedule a showing today with your REALTOR and envision the endless possibilities that await you!

#### **Amenities**

Parking Spaces 4

Parking Single Garage Attached, Carport

#### **Exterior**

Exterior Features Garden, Private Yard

Lot Description Back Lane, Landscaped, Lawn, Level, Private

Roof Tar/Gravel

Construction Brick, Mixed, Wood Siding

Foundation Poured Concrete