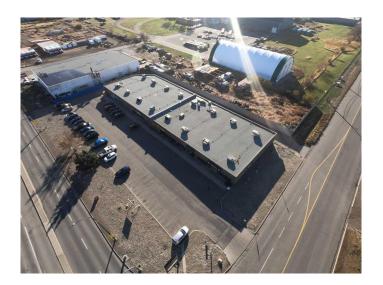

## \$2,600,000

0 Bedroom, 0.00 Bathroom, Commercial on 1.33 Acres

Anderson Industrial Park, Lethbridge, Alberta

The subject property is located in a busy strip plaza (20,903 SF on 1.33 acres) with exposure to 16,800 VPD+ along 5th

Avenue North, essentially the "gateway― to the industrial parks. The property has easy access via 5th Ave N, from

Mayor Magrath Drive North and 43rd Street North. The current owner has made it a priority to complete the

regularly required building maintenance, including regularly replacing HVAC rooftop units (RTUs). The site has

a large parking lot with 50+ stalls and tenants can utilize both unit signage and streetside pylon signage.

Built in 1979