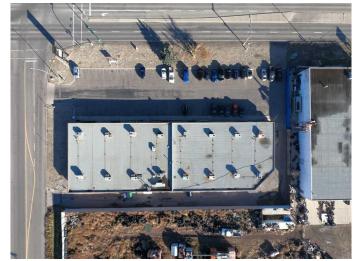

## \$2,600,000

0 Bedroom, 0.00 Bathroom, Commercial on 1.33 Acres

Anderson Industrial Park, Lethbridge, Alberta

The subject property is located in a busy strip plaza (20,903 SF on 1.33 acres) with exposure to 16,800 VPD+ along 5th

regularly required building maintenance, including regularly replacing HVAC rooftop units (RTUs). The site has

a large parking lot with 50+ stalls and tenants can utilize both unit signage and streetside pylon signage.

#### **Amenities**

Amenities Parking, Visitor Parking

Parking Spaces 50