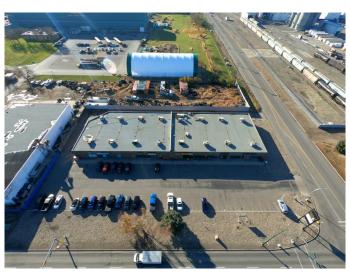

## \$2,600,000

0 Bedroom, 0.00 Bathroom, Commercial on 1.33 Acres

Anderson Industrial Park, Lethbridge, Alberta

The subject property is located in a busy strip plaza (20,903 SF on 1.33 acres) with exposure to 16,800 VPD+ along 5th

Avenue North, essentially the "gateway― to the industrial parks. The property has easy access via 5th Ave N, from

Mayor Magrath Drive North and 43rd Street North. The current owner has made it a priority to complete the

regularly required building maintenance, including regularly replacing HVAC rooftop units (RTUs). The site has

a large parking lot with 50+ stalls and tenants can utilize both unit signage and streetside pylon signage.