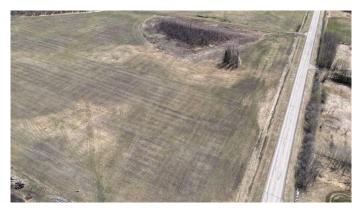

#### \$460,000

0 Bedroom, 0.00 Bathroom, Land on 158.97 Acres

NONE, Wildwood, Alberta

158.97 Acres of farmland situated in the Yellowhead County, just outside of Wildwood. The land has 146 acres of hay/pasture land. 14 acres of river front. 40 acres of the hay/ pasture land is on the other side of the river and has to be accessed from the east. There is electricity, gas and water to the property.