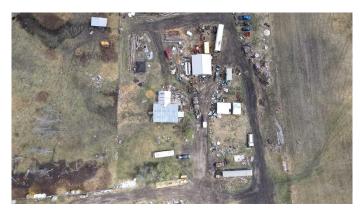

#### \$460,000

0 Bedroom, 0.00 Bathroom, Land on 158.97 Acres

NONE, Wildwood, Alberta

158.97 Acres of farmland situated in the Yellowhead County, just outside of Wildwood. The land has 146 acres of hay/pasture land. 14 acres of river front. 40 acres of the hay/ pasture land is on the other side of the river and has to be accessed from the east. There is electricity, gas and water to the property.