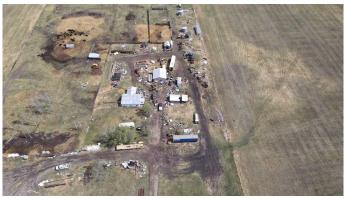

#### \$460,000

0 Bedroom, 0.00 Bathroom, Land on 158.97 Acres

NONE, Wildwood, Alberta

158.97 Acres of farmland situated in the Yellowhead County, just outside of Wildwood. The land has 146 acres of hay/pasture land. 14 acres of river front. 40 acres of the hay/ pasture land is on the other side of the river and has to be accessed from the east. There is electricity, gas and water to the property.