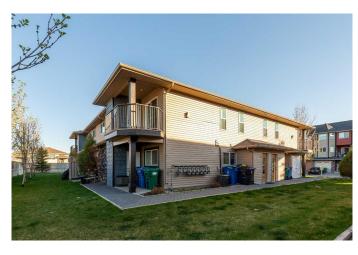

## \$239,900

2 Bedroom, 1.00 Bathroom, 990 sqft Residential on 0.00 Acres

Sunridge, Lethbridge, Alberta

Located in Lethbridge's Sunridge, this well-maintained condo offers comfortable living with great amenities. The kitchen features stainless steel appliances and solid-surface countertops. The living area is open to the kitchen and filled with natural light. Two bedrooms and a four-piece bathroom are also included. All exterior maintenance, including snow removal and lawn care, is taken care of, making this property perfect for students, investors, or first-time buyers. An additional single-car garage can be purchased for \$20,000.

#### **Exterior**

Exterior Features Balcony, Storage

Roof Asphalt Shingle

Construction Mixed, Vinyl Siding, Wood Frame