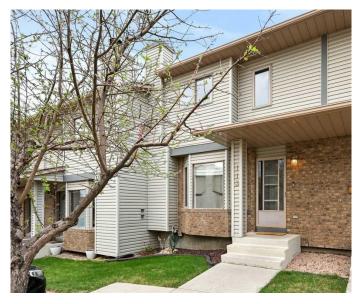

# \$435,000

2 Bedroom, 3.00 Bathroom, 1,348 sqft Residential on 0.00 Acres

Patterson, Calgary, Alberta

What an opportunity to move into the desired community of PATTERSON! Welcome to 113 Patina Park. This townhome is in the perfect location backing onto GREEN SPACE with a spacious SW facing back deck! You will love all the beautiful natural light in this unit. MODERN UPGRADES and stylish design have been added by the current owners, giving this home a welcoming feel for a wide range of buyers. Some of these great additions include the modern fireplace and mantle, trendy feature wall & wallpaper in the master, feature walls in the loft/bonus family room area, refreshed kitchen cabinets, new dishwasher and several rooms with updated paint. Step off your back deck onto the park like green space with walking and biking paths located throughout the community. This is one of the biggest 2 bed townhouses in the complex at close to 1400 sq ft. The loft-bonus room works perfect for your TV / family room. Another great bonus to this unit is the en suite bathroom. The master is very large with a walk in closet and tons of space for a King size bed and dresser. A Bright kitchen features a bay window with lots of cabinets and room for an island. Your dining room will accommodate a large table and flows into the living room with the gas fireplace and plenty of room to enjoy with friends and family. The basement can be utilized as an additional space for quests, home gym, tons of storage options and much more. The parking stall is right in front of your unit. Really nice quiet complex with a