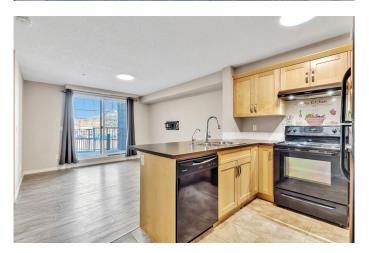

## \$259,900

2 Bedroom, 1.00 Bathroom, 580 sqft Residential on 0.00 Acres

Panorama Hills, Calgary, Alberta

Fabulous 2 bedroom condo located in the heart of Panorama Hills! This immaculate main floor unit features a wide open floor plan with updated flooring throughout, awesome kitchen boasting ample cabinetry, large peninsula style eating bar and tons of counter space. The spacious living room has patio doors to your own large personal patio area which allows for super convenient access in and out of your unit. With 2 bedrooms and 1 bathroom this super affordable unit is brilliantly designed with no wasted space whatsoever. Completing the package is a huge 4 piece bathroom, in unit laundry, assigned storage locker and titled outside parking stall conveniently located close to your unit. This location can't be beat, walking distance to shopping, schools, playgrounds, restaurants etc and access to Stoney Trail is right around the corner! Vacant for quick possession! A must to see in this price range!

#### Interior

Interior Features Breakfast Bar, Storage

Appliances Dishwasher, Dryer, Electric Stove, Refrigerator, Washer, Water Purifier,

Window Coverings

Heating Baseboard

Cooling None