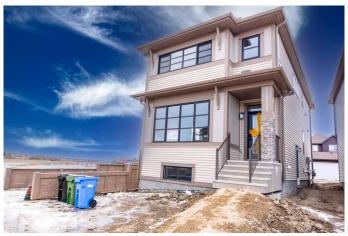

# \$699,900

4 Bedroom, 3.00 Bathroom, 1,896 sqft Residential on 0.07 Acres

Saddle Ridge, Calgary, Alberta

Situated on a \*\*35-foot wide lot\*\*, this brand-new 4-bedroom home boasts a contemporary layout enhanced with premium upgrades throughout. The main level features a full bedroom and washroomâ€"ideal for guests or multi-generational livingâ€"alongside an upgraded kitchen equipped with high-end appliances. Upstairs, you'll find three spacious bedrooms, a cozy family room, and a convenient laundry area. The basement, with a separate side entrance, is roughed in for two additional bedrooms, a kitchen, and a washroom, offering excellent potential for customization or rental income. Perfect for families or investors, this stylish and versatile home blends comfort, function, and future opportunity.

#### **Exterior**

Exterior Features Private Yard

Lot Description Back Lane, Back Yard, City Lot, Rectangular Lot

Roof Asphalt Shingle

Construction Vinyl Siding, Wood Frame

Foundation **Poured Concrete** 