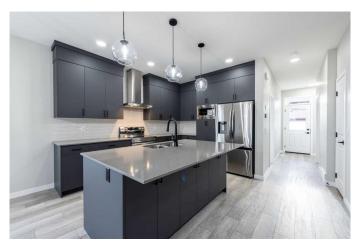

# \$699,900

4 Bedroom, 3.00 Bathroom, 1,896 sqft Residential on 0.07 Acres

Saddle Ridge, Calgary, Alberta

Situated on a \*\*35-foot wide lot\*\*, this brand-new 4-bedroom home boasts a contemporary layout enhanced with premium upgrades throughout. The main level features a full bedroom and washroomâ€"ideal for guests or multi-generational livingâ€"alongside an upgraded kitchen equipped with high-end appliances. Upstairs, you'll find three spacious bedrooms, a cozy family room, and a convenient laundry area. The basement, with a separate side entrance, is roughed in for two additional bedrooms, a kitchen, and a washroom, offering excellent potential for customization or rental income. Perfect for families or investors, this stylish and versatile home blends comfort, function, and future opportunity.

#### Interior

Interior Features No Animal Home, No Smoking Home, Separate Entrance, Bathroom

Rough-in

**Appliances** Dishwasher, Electric Range, Range Hood, Refrigerator, Washer/Dryer

Forced Air Heating

Cooling None Has Basement Yes