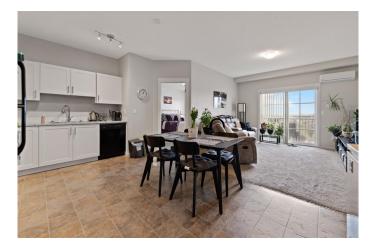

#### \$309,900

2 Bedroom, 2.00 Bathroom, 770 sqft Residential on 0.00 Acres

Copperfield, Calgary, Alberta

This top-floor, west-facing condo offers stunning, unobstructed views of the mountains and park! Enjoy the peace and privacy of having no upstairs neighbors in this bright and spacious 2-bedroom, 2-bathroom unit, featuring 770 sq ft of open-concept living with 9-ft ceilings and AIR CONDITIONING!! The modern kitchen boasts granite countertops and seamlessly flows into the living and dining areas, kept cool with a built-in A/C unit. Large picture windows and patio doors flood the space with natural light and lead to your own private balcony—perfect for relaxing and enjoying the sunset.

Both generously sized bedrooms feature upgraded Hunter ceiling fans, with the primary bedroom offering a walk-through closet and a 4-piece ensuite. Enjoy the added convenience of in-suite laundry.

Your TITLED underground parking stall is ideally located just steps from the elevator and includes a storage locker right in front. (Tax on Titled Parking stall is \$61/ Year) Condo fees include heat and electricity for added value. Top-floor, west-facing units like this are rareâ€"don't miss your opportunity to call this one home. Book your showing today!