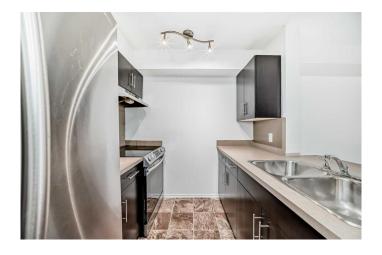

### \$228,999

1 Bedroom, 1.00 Bathroom, 510 sqft Residential on 0.00 Acres

Saddle Ridge, Calgary, Alberta

Welcome to this TOP FLOOR 1 bedroom condo that won't break the bank! Condo fees are only \$265 which includes everything except power. Featuring INSUITE LAUNDRY, stainless steel appliances, open floorplan, FRESHLY PAINTED, and a covered balcony. Includes 1 assigned parking stall, but a coveted bonus is that the building sides a street with lots of extra street parking. Don't have a car? No worries as this perfect location is located close to a plethora of amenities. Right across the street is a Tim Hortons, Esso, food stores, and bussing. Or you can walk only 15 minutes to the Saddletowne shopping area and the LRT station! Complex allows pets which is perfect with all the immediate surrounding walking paths. Tenant on a 6 month lease until the end of Feb. Turnkey investment.

## Interior

Interior Features No Animal Home, No Smoking Home, Open Floorplan

Appliances Dishwasher, Dryer, Refrigerator, Stove(s), Washer, Window Coverings

Heating Baseboard

Cooling None