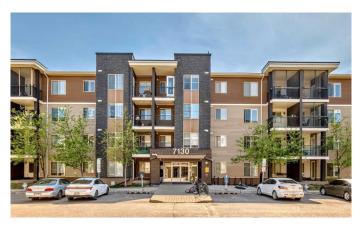

# \$228,999 - 411, 7130 80 Avenue Ne, Calgary

MLS® #A2218066

### \$228,999

1 Bedroom, 1.00 Bathroom, 510 sqft Residential on 0.00 Acres

Saddle Ridge, Calgary, Alberta

Welcome to this TOP FLOOR 1 bedroom condo that won't break the bank! Condo fees are only \$265 which includes everything except power. Featuring INSUITE LAUNDRY, stainless steel appliances, open floorplan, FRESHLY PAINTED, and a covered balcony. Includes 1 assigned parking stall, but a coveted bonus is that the building sides a street with lots of extra street parking. Don't have a car? No worries as this perfect location is located close to a plethora of amenities. Right across the street is a Tim Hortons, Esso, food stores, and bussing. Or you can walk only 15 minutes to the Saddletowne shopping area and the LRT station! Complex allows pets which is perfect with all the immediate surrounding walking paths. Tenant on a 6 month lease until the end of Feb. Turnkey investment.

## **Community Information**

Address 411, 7130 80 Avenue Ne

Subdivision Saddle Ridge

City Calgary
County Calgary
Province Alberta
Postal Code T3J 0N5