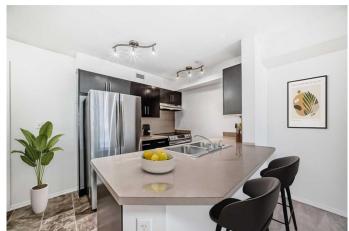

### \$228,999

1 Bedroom, 1.00 Bathroom, 510 sqft Residential on 0.00 Acres

Saddle Ridge, Calgary, Alberta

Welcome to this TOP FLOOR 1 bedroom condo that won't break the bank! Condo fees are only \$265 which includes everything except power. Featuring INSUITE LAUNDRY, stainless steel appliances, open floorplan, FRESHLY PAINTED, and a covered balcony. Includes 1 assigned parking stall, but a coveted bonus is that the building sides a street with lots of extra street parking. Don't have a car? No worries as this perfect location is located close to a plethora of amenities. Right across the street is a Tim Hortons, Esso, food stores, and bussing. Or you can walk only 15 minutes to the Saddletowne shopping area and the LRT station! Complex allows pets which is perfect with all the immediate surrounding walking paths. Tenant on a 6 month lease until the end of Feb. Turnkey investment.

## Interior

Interior Features No Animal Home, No Smoking Home, Open Floorplan

Appliances Dishwasher, Dryer, Refrigerator, Stove(s), Washer, Window Coverings

Heating Baseboard

Cooling None