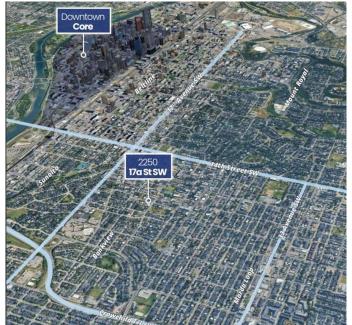

### \$2,900,000

0 Bedroom, 0.00 Bathroom, Land on 0.47 Acres

Bankview, Calgary, Alberta

Opportunity to acquire an infill multi-residential development site (the "Site―) located in the desirable Bankview neighbourhood of Southwest Calgary. The inner-city location in the popular Bankview neighbourhood allows for quick access to

the shops and restaurants of both Marda Loop and the 17th Avenue Arts & Entertainment District. The rapidly gentrifying community is popular with both renter and home owners given its convenient inner-city location and proximity to the downtown core. The 0.47 acre Site is rectangular in shape and stretches between 17A and 17B offering street front access on both street elevations. The zoning is M-CG d111 Multi-residential - Contextual Grade-Oriented with a recently approved Development Permit (April 2025) for the development of a three-building, 24 one-bedroom suite "stacked townhouse― style development. This is an exceptional opportunity to secure a high quality infill development site with an in-place development permit in Calgary's robust multi-residential market.