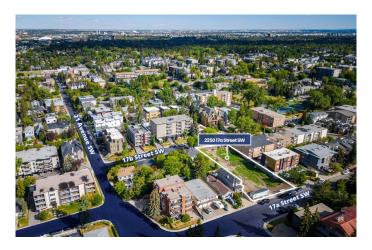

### \$2,900,000

0 Bedroom, 0.00 Bathroom, Land on 0.47 Acres

Bankview, Calgary, Alberta

Opportunity to acquire an infill multi-residential development site (the "Site―) located in the desirable Bankview neighbourhood of Southwest Calgary. The inner-city location in the popular Bankview neighbourhood allows for quick access to

the shops and restaurants of both Marda Loop and the 17th Avenue Arts & Entertainment District. The rapidly gentrifying community is popular with both renter and home owners given its convenient inner-city location and proximity to the downtown core. The 0.47 acre Site is rectangular in shape and stretches between 17A and 17B offering street front access on both street elevations. The zoning is M-CG d111 Multi-residential - Contextual Grade-Oriented with a recently approved Development Permit (April 2025) for the development of a three-building, 24 one-bedroom suite "stacked townhouse― style development. This is an exceptional opportunity to secure a high quality infill development site with an in-place development permit in Calgary's robust multi-residential market.