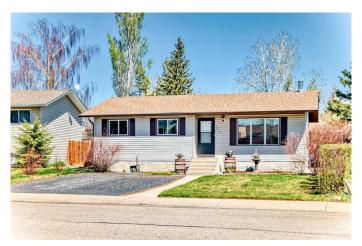

# \$500,000 - 314 Mckinnon Drive, Carseland

MLS® #A2217610

### \$500,000

4 Bedroom, 3.00 Bathroom, 1,002 sqft Residential on 0.15 Acres

NONE, Carseland, Alberta

Pride of Ownership. Bright and Spacious.
Owner is Downsizing. Retiring. Fully
Developed. Upgraded Flooring, Windows,
Appliances. 4 Bedrooms. 3 Bathrooms.
Exterior Deck. East Exposure 10' x 24'. Gas
Hookup for the Barbeque. Double Detached
Garage. Rear Alley. 2 OFF Street. Front
Access Parking stalls. Brilliant School K-9.
Minutes to River Wyndham Park. Fishing.
Speargrass Golf Course. Carseland is a
hamlet in Alberta, Canada within Wheatland
County. It is located on Highway 24,
approximately 23 km south of Cheadle and 26
km south of Strathmore.

#### **Essential Information**

MLS® # A2217610 Price \$500,000

Bedrooms 4

Bathrooms 3.00

Full Baths 2

Half Baths 1

Square Footage 1,002

Acres 0.15