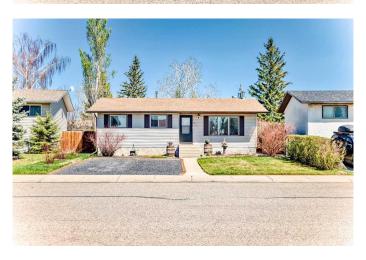

# \$500,000 - 314 Mckinnon Drive, Carseland

MLS® #A2217610

### \$500,000

4 Bedroom, 3.00 Bathroom, 1,002 sqft Residential on 0.15 Acres

NONE, Carseland, Alberta

Pride of Ownership. Bright and Spacious.
Owner is Downsizing. Retiring. Fully
Developed. Upgraded Flooring, Windows,
Appliances. 4 Bedrooms. 3 Bathrooms.
Exterior Deck. East Exposure 10' x 24'. Gas
Hookup for the Barbeque. Double Detached
Garage. Rear Alley. 2 OFF Street. Front
Access Parking stalls. Brilliant School K-9.
Minutes to River Wyndham Park. Fishing.
Speargrass Golf Course. Carseland is a
hamlet in Alberta, Canada within Wheatland
County. It is located on Highway 24,
approximately 23 km south of Cheadle and 26
km south of Strathmore.

#### **Essential Information**

MLS® # A2217610 Price \$500,000

Bedrooms 4

Bathrooms 3.00

Full Baths 2

Half Baths 1

Square Footage 1,002

Acres 0.15