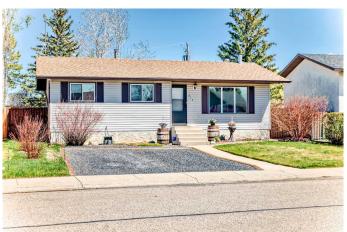

# \$500,000 - 314 Mckinnon Drive, Carseland

MLS® #A2217610

### \$500,000

4 Bedroom, 3.00 Bathroom, 1,002 sqft Residential on 0.15 Acres

NONE, Carseland, Alberta

Pride of Ownership. Bright and Spacious.
Owner is Downsizing. Retiring. Fully
Developed. Upgraded Flooring, Windows,
Appliances. 4 Bedrooms. 3 Bathrooms.
Exterior Deck. East Exposure 10' x 24'. Gas
Hookup for the Barbeque. Double Detached
Garage. Rear Alley. 2 OFF Street. Front
Access Parking stalls. Brilliant School K-9.
Minutes to River Wyndham Park. Fishing.
Speargrass Golf Course. Carseland is a
hamlet in Alberta, Canada within Wheatland
County. It is located on Highway 24,
approximately 23 km south of Cheadle and 26
km south of Strathmore.

#### **Essential Information**

MLS® # A2217610 Price \$500,000

Bedrooms 4

Bathrooms 3.00

Full Baths 2

Half Baths 1

Square Footage 1,002

Acres 0.15